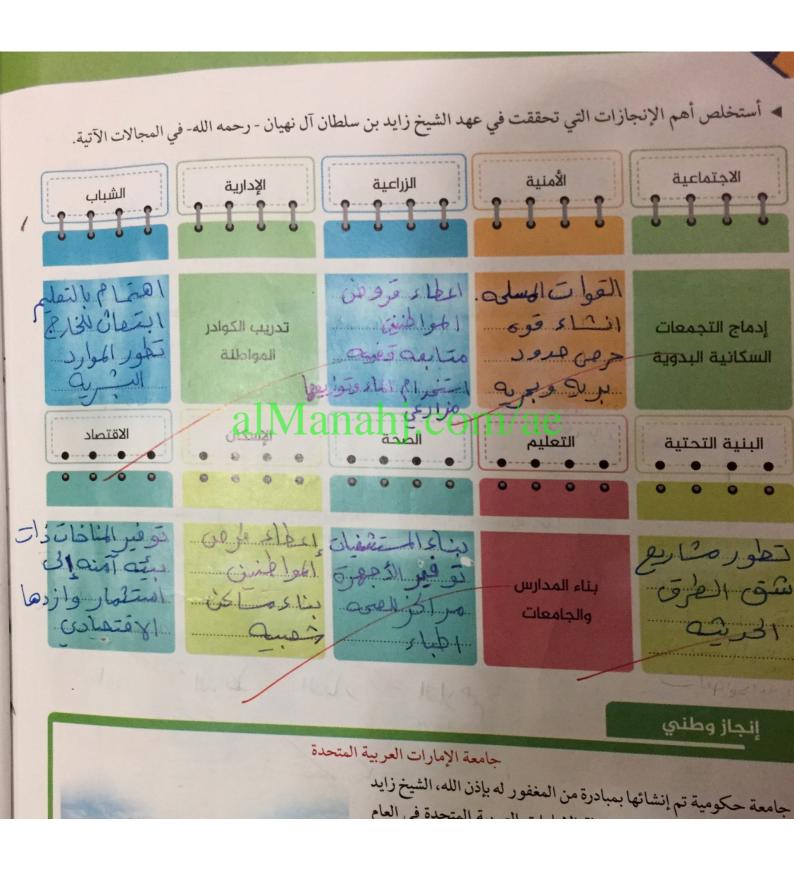

# أقرأ وألخص

أقرأ بصمت الفقرات الواردة في كتاب " العمق التاريخي للفكر الاتحادي في دولة الامارات العربية المتحدة "، في الصفحات (79 - 87)، وأجيب عن الأسئلة الآتية:

◄ أسجل مقومات وحدة دولة الامارات العربية المتحدة في الشكل الآتي:

### زىالرجل الدينية اللفه الحلى والزينة وهدة الطقوس وهره وهدة تاريم العادات الامارات وتراجع doub Zals Box asoid ملتقیات الاسوات وحدة الجغرافيا

دولة الإمارات جزء لا تتجزأ من شبه الجزيرة العربية التي ينتمي سكانها إلى القبائل العربية، وكانت أول هجرة عربية من اليمن هي هجرة النزاريين قبل الميلاد بأكثر من 120 عاماً.