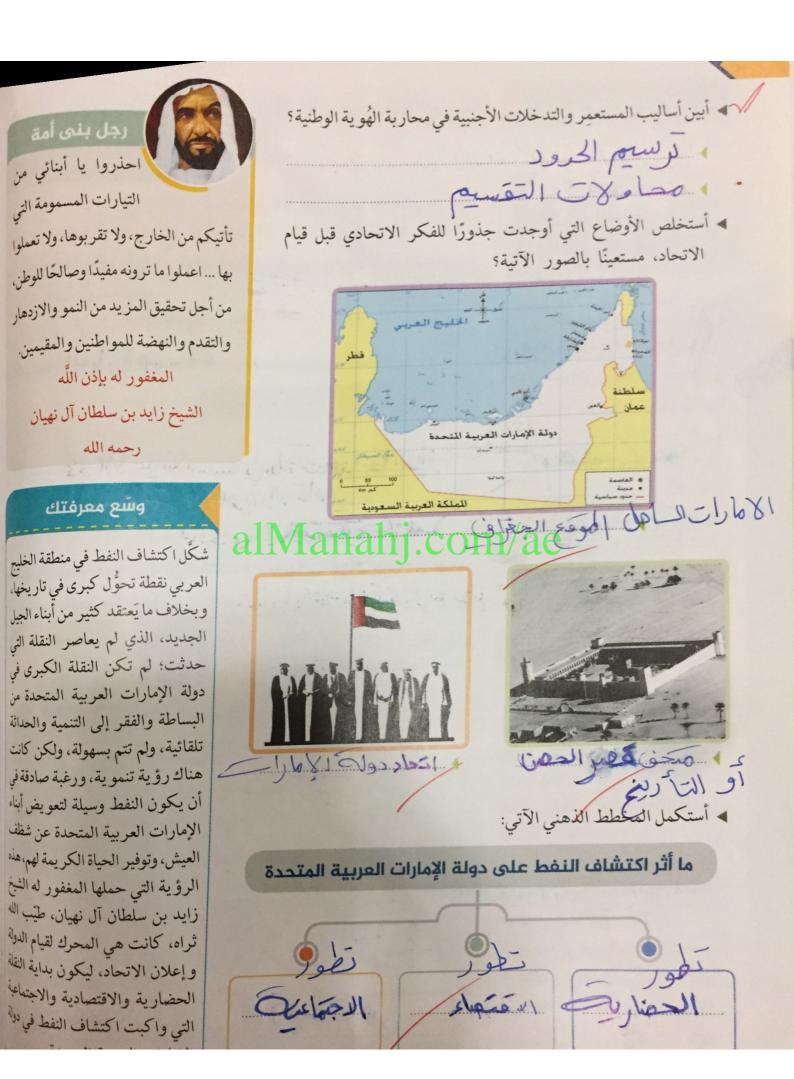

عاند ح يمان

أقراً بعناية الفقرات الواردة في كتاب (العمق التاريخي للفكر الاتحادي لدولة الإمارات العربية المتحدة)، في الصفحات (26-29)، وأجيبُ عن الأسئلة الآتية:

الخص رأيي في تأثير النظام القَبلي والتحالفات القَبلية في ترسيخ الفكر الاتحادي؟

لأن القبل تقامل مع الفرد بوهف أبن منها لذلك فأن نزع الاتحادية هيد نزع فأن نزع الاتحادية هيد نزع فأن نزع الاتحادية

• أبين من خلال وجهة نظري فائدة التواصل الحضاري بين الحضارات القديمة؟

تبادل الخبرة تبادل التجارب العلما