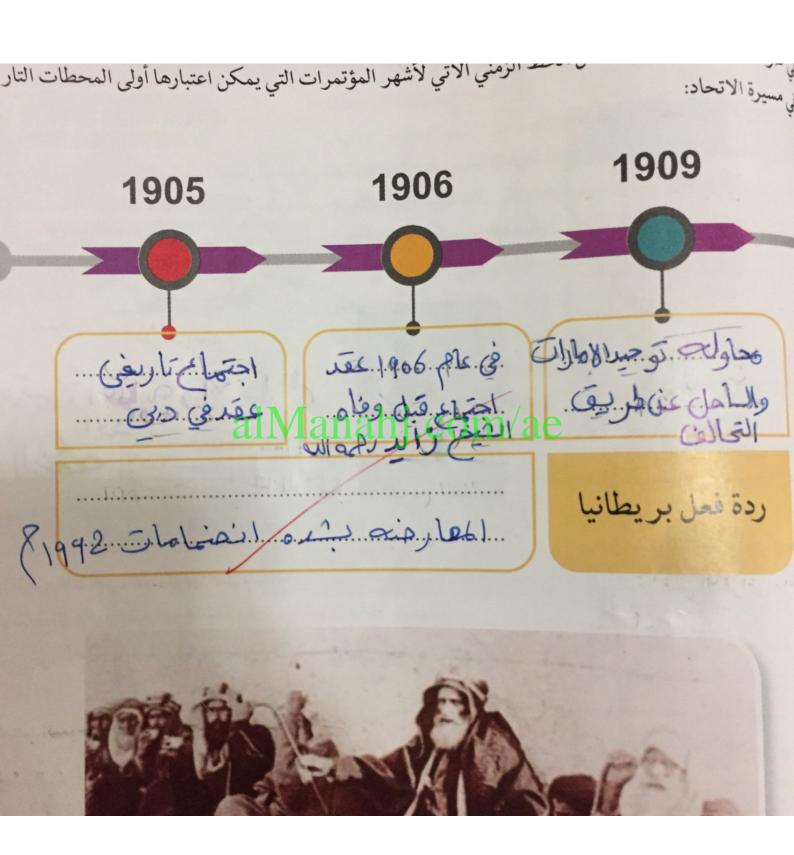

Scanned with CamScanner

Scanned with CamScanner

يب عن الأسئلة الآتية: طوات قيام اتحاد دولة الإمارات العربية المتحدة على الخط الزمني مستعينًا بالصور. الاقاد بيشكل مع زايد مؤثرا وأدى تعاربهما وانشفلها بتعقق طم الاتا دالى استنها فن الروم الوطنة اجتماع دبي الثاني 18 يوليو 1971م اجتماع الحكام ما عدا قطر والبحرين والإعلان عن رغب تمام فهر إقامة دولة لتحادية وصدور الدستور 27 25- فبراير 1968م اجتماع دبي الأول اجتماع حكام الإمارات السبع بالإضافة لحاكم قطر والبحرين وأعلن توقيع اتفاقية مجلس الاتحاد بين الإمارات السبع 18 فبراير 1968 اجتماع عرقوب السديرة قيام دولة الإمارات