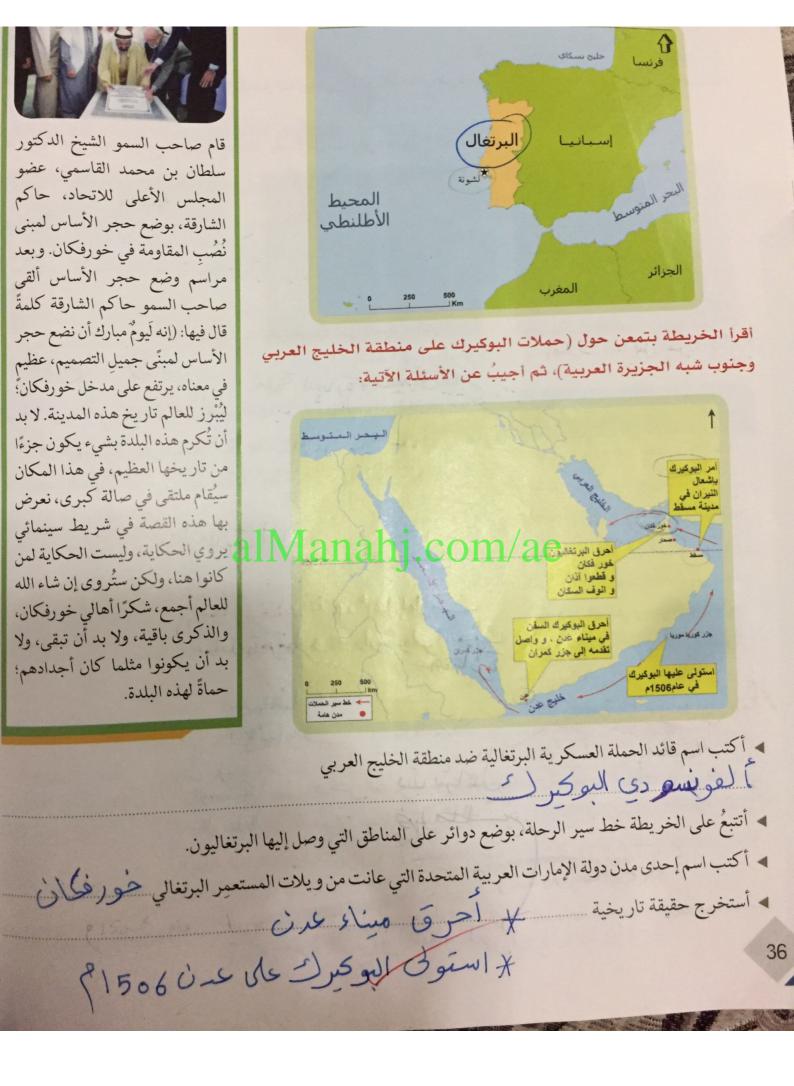

عاند ح يمان

أقراً بعناية الفقرات الواردة في كتاب (العمق التاريخي للفكر الاتحادي لدولة الإمارات العربية المتحدة)، في الصفحات (26-29)، وأجيبُ عن الأسئلة الآتية:

الخص رأيي في تأثير النظام القَبلي والتحالفات القَبلية في ترسيخ الفكر الاتحادي؟

لأن القبل تقامل مع الفرد بوهف أبن منها لذلك فأن نزع الاتحادية هيد نزع فأن نزع الاتحادية هيد نزع فأن نزع الاتحادية

• أبين من خلال وجهة نظري فائدة التواصل الحضاري بين الحضارات القديمة؟

تبادل الخبرة تبادل التجارب العلما