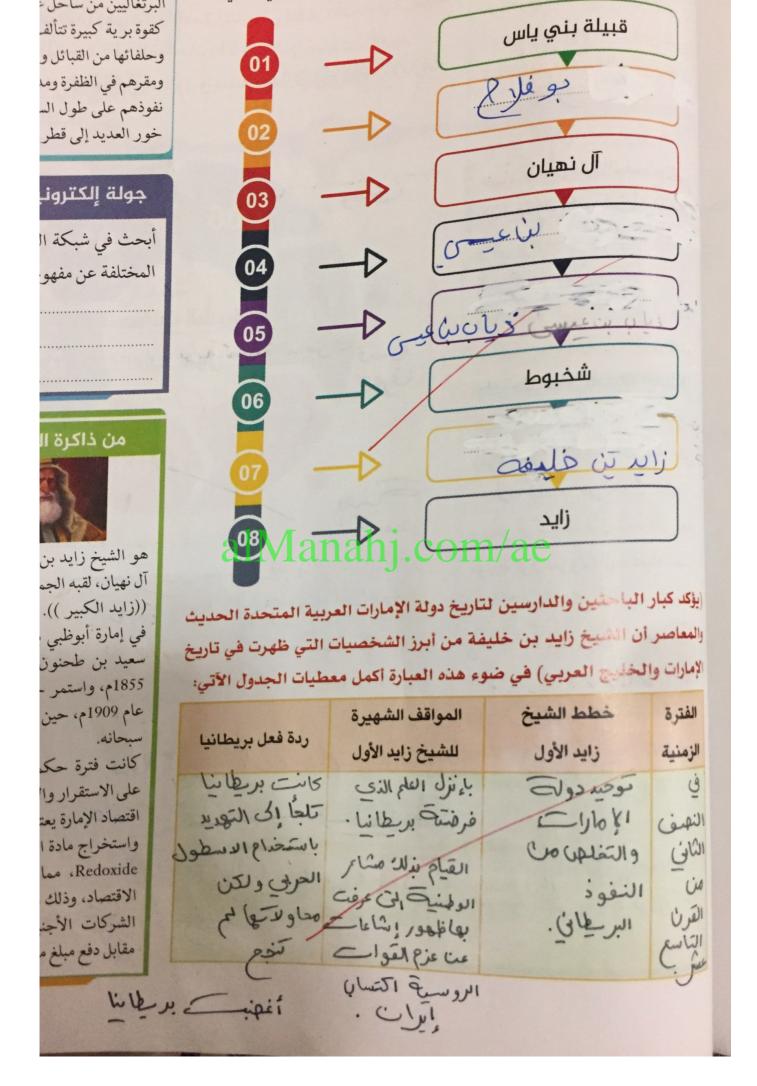

### Scanned with CamScanner

- ◄ أسرد أهم إنجازات أسرة آل نهيان في توحيد أبوظبي ذات المساحة الواسعة.
  - ابعاء بتنبيت وحدة الإمارة العرامية الأعراف
    - وإخماد النزاعات المعترة بين العَبائل
- وَسَمِفَنَ مِنَاطُقُهَا مَنُوعاتَ مِيسَلُ جَزِيرَةَ أَبُوظِبِي بَاعْمَا (هَا الْعَامِيةَ الْعَامِلَةَ الْعَامِلَةَ الْعَامِلَةَ الْمَتَعَلَّةُ الْمِنَاطُقُ التَّالِيةَ:

(جزيرة أبوظبي - الظفرة - العين - جزيرة دلما - منطقة العديد).

تحتل جزيرة د الإمارات ومنطة أقدم المواقع ال نظرًا لمكانتها ك خطوط الملاحة نتيجة للعدد الك بها أرض الجز الجزيرة اسمه الماضي تمرو العذبة التي اشت من آبارها ومن ا بحارة السفن يو «نحتاج إلى دا تتكرر كلما ت وبمرور ا تطورت ال من دلو ماء إلى