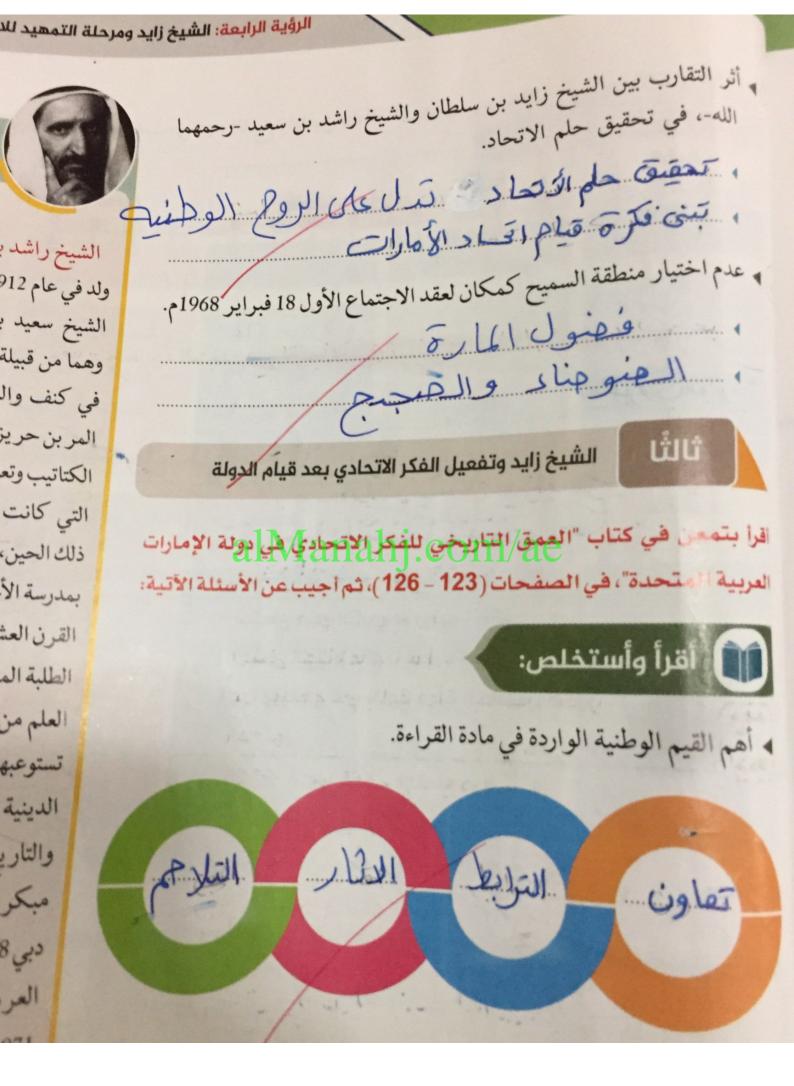

عاند ح يمان

أقراً بعناية الفقرات الواردة في كتاب (العمق التاريخي للفكر الاتحادي لدولة الإمارات العربية المتحدة)، في الصفحات (26-29)، وأجيبُ عن الأسئلة الآتية:

الخص رأيي في تأثير النظام القَبلي والتحالفات القَبلية في ترسيخ الفكر الاتحادي؟

لأن القبل تقامل مع الفرد بوهف أبن منها لذلك فأن نزع الاتحادية هيد نزع فأن نزع الاتحادية هيد نزع فأن نزع الاتحادية

• أبين من خلال وجهة نظري فائدة التواصل الحضاري بين الحضارات القديمة؟

تبادل الخبرة تبادل التجارب العلما