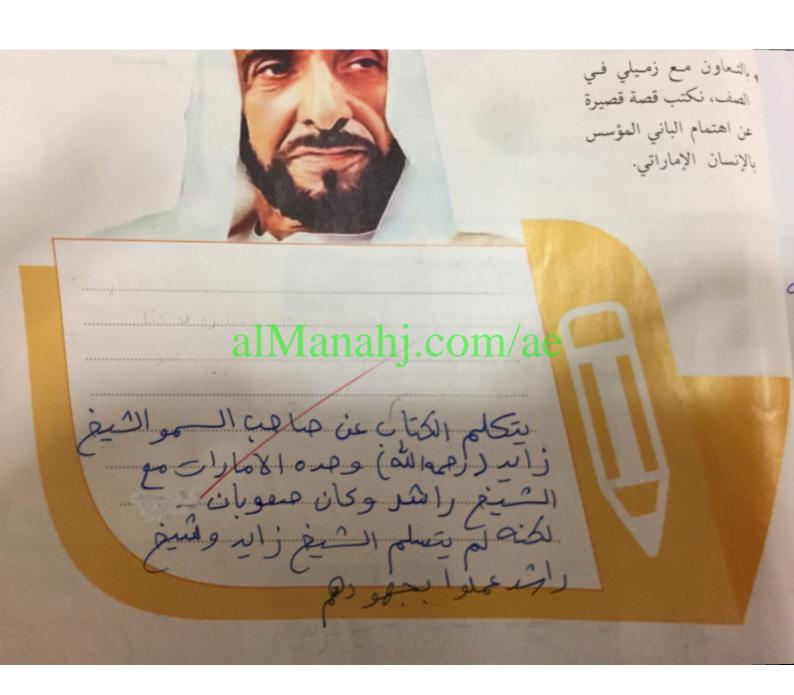

العربية المتحدة

هاجرت القبائل العربية للإمارات منذ القدم من كافة شبه الجزيرة العربية بخاصة من الجنوب والشمال (قبائل الازد) وكانوا حلقة وصل بين منطقة الخليج ونجد والحجاز قبل الاسلام وبعد الاسلام







Scanned with CamScanner









Scanned with CamScanner















يب عن الأسئلة الآتية: طوات قيام اتحاد دولة الإمارات العربية المتحدة على الخط الزمني مستعينًا بالصور. الاقاد بيشكل مع زايد مؤثرا وأدى تعاربهما وانشفلها بتعقق طم الاتا دالى استنها فن الروم الوطنة اجتماع دبي الثاني 18 يوليو 1971م اجتماع الحكام ما عدا قطر والبحرين والإعلان عن رغب تمام فهر إقامة دولة لتحادية وصدور الدستور 27 25- فبراير 1968م اجتماع دبي الأول اجتماع حكام الإمارات السبع بالإضافة لحاكم قطر والبحرين وأعلن توقيع اتفاقية مجلس الاتحاد بين الإمارات السبع 18 فبراير 1968 اجتماع عرقوب السديرة قيام دولة الإمارات