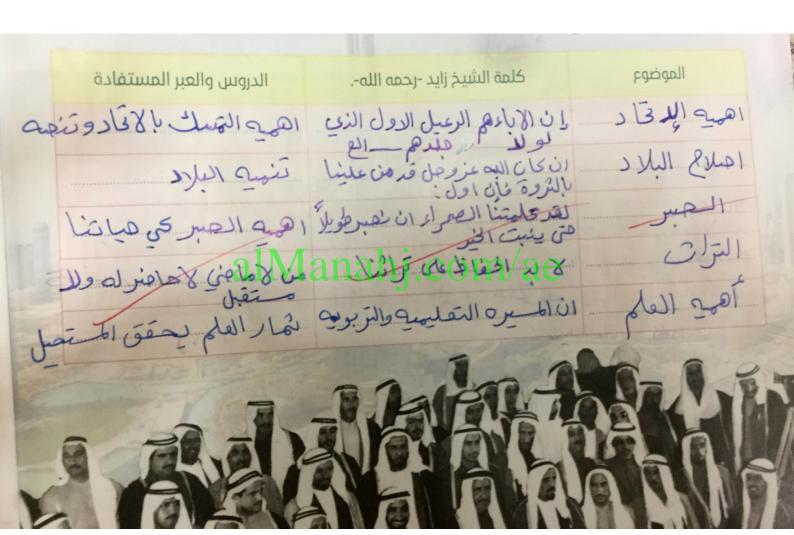

anahj.com/ هو يًّا زملائي نتائج دراسات الخبراء والباحثين لتاريخ دولة الإمارات العربية المتحدة.

رجل بنى أمة إن الاتحاد يعيش في نفسي وفي قلبي وأعز ما في وجودي، ولا يمكن أن أتصور في يوم من الأيام أن أسمح بالتفريط به أو التهاون

نحو مستقبله.

المغفور له بإذن الله الشيخ زايد بن سلطان آل نهيان - رحمه الله

أكتبُ تغريدة تعبِّر عن سعادة شعب الإمارات عند إعلان قيام اتحاد دولة الإمارات العربية المتحدة.

تأخذك المدرسة الأحمدية إلى عَبق أجواء التعليم في بواكير القرن العشرين الريخ دبي، وتُعتبر أولَ مدرسة أهلية شبه نظامية، قام بتأسيسها و إنشائها سماحة المله الشيخ أحمد بن دلموك في عام 1912م، والذي كان يُعَدُّ من كبار تجّار اللؤلؤ الخليج العربي. وقد استُقطبت نُخبة من العلماء والفقهاء للتعليم في المدرسة من العلماء والفقهاء للتعليم في المدرسة من الدول العربية المجاورة، واستمر التعليم في المدرسة منذ إنشائها وحتى عام 1958م، وأمت حكومة دبيّ في العام 1994م ترميم المدرسة وتحويلها إلى متحف تاريخي. وفي المدرسة الأحمدية فرصة فريدة للاطلاع على تاريخ تطور التعليم في المدرسة والإمارة والدولة، وكذلك معايشة أجواء التعليم التقليدي في مختلف أقسام المدرسة من التعرف على نظام التعليم في ذلك الوقت، وفناء داخلي، ومرافق. كما يتمكن الزائر الدراسية، ومناهج وأدوات التعليم والكتابة، والمواد الدراسية التي كان الطلاب يتعلمونها، وكذلك الشهادات التي كانت تمنحها المدرسة في ذلك الوقت، وتحتوي يتعلمونها، وكذلك الوقت، وتحتوي المدرسة على العديد من الوثائق والمراسلات الدكرية تعالم العديد من الوثائق والمراسلات الدكرية تعالم التعديد من الوثائق والمراسلات الدكرية تعالم العديد من الوثائق والمراسلات الدكرية تعالم التعديد من الوثائق والمراسلات الدكرية المدرسة على العديد من الوثائق والمراسلات الدي المدرسة على العديد من الوثائق والمراسلات الحديد من الوثائق والمراسلات الديراسية المدرسة المدر

المغفور له بإذن الله الشيخ زايد بن سلطان آل نهيان - رحمه الله -.