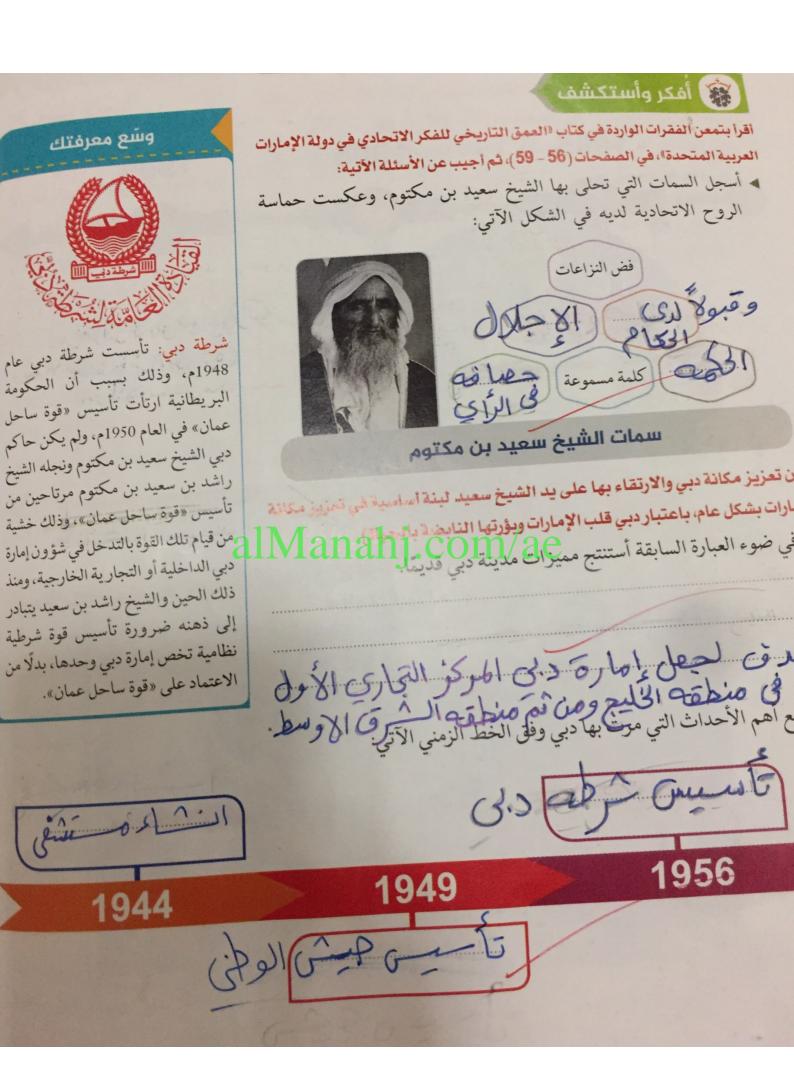

Scanned with CamScanner

**Scanned with CamScanner** 

هُرا بعناية الفقرات الواردة في كتاب «العمق التاريخي للفكر الاتحادي في ولة الإمارات العربية المتحدة»، في صفحة (47)، وأجيب عن الأسئلة الآتية: المتنتج أهم ملامح وسمات الفكر الاتحادي قبل قيام الاتحاد.