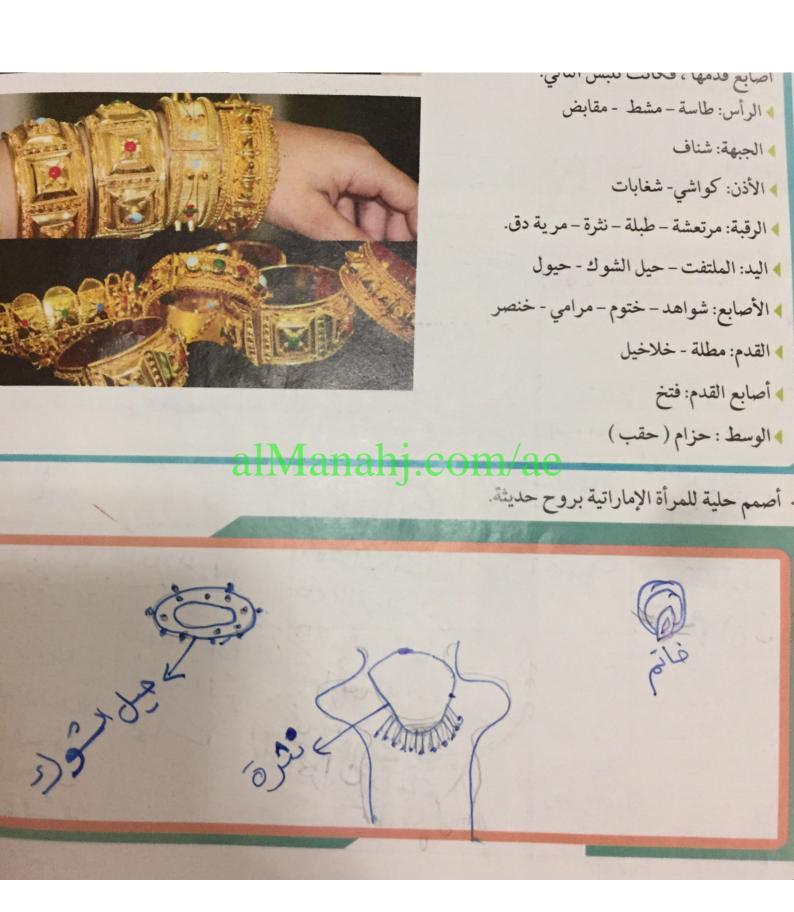

ي هجرة النزاريين قبل الميلاد بأكثر من 120 عاماً.

◄ استنتج في ضوء العبارة السابقة مفهوم "النزاريين"؟ على احل هجرة عربه الى الإمارات قادمه من اليمن إثر انهيار سه ماريء

## وسّع معرفتك

## عوامل قيام الاتحاد:

1. الوحدة الجغرافية والاتصال المكاني الغير منقطع مما ساعد على التواصل. 2. الموقع الجغرافي الذي يزيد من قوة هذه الوحدة والترابط بين الدولة والخليج العربي وبحرعمان.

3. الوحدة البشرية: أصول عربية واحدة.

4. التجانس الاجتماعي في العادات والتقاليد في الزواج.

5. الوحدة الروحية : الإسلام أساس الأعراق والنظم في المنطقة.

6. اللغة العربية.

## من ذاكرة وطن

الاصول العربية والاسلامية لدولة الإمارات العربية المتحدة

هاجرت القبائل العربية للإمارات منذ القدم من كافة شبه الجزيرة العربية بخاصة من الجنوب والشمال (قبائل الازد) وكانوا حلقة وصل بين منطقة الخليج ونجد والحجاز قبل الاسلام وبعد الاسلام







Scanned with CamScanner









Scanned with CamScanner















يب عن الأسئلة الآتية: طوات قيام اتحاد دولة الإمارات العربية المتحدة على الخط الزمني مستعينًا بالصور. الاقاد بيشكل مع زايد مؤثرا وأدى تعاربهما وانشفلها بتعقق طم الاتا دالى استنها فن الروم الوطنة اجتماع دبي الثاني 18 يوليو 1971م اجتماع الحكام ما عدا قطر والبحرين والإعلان عن رغب تمام فهر إقامة دولة لتحادية وصدور الدستور 27 25- فبراير 1968م اجتماع دبي الأول اجتماع حكام الإمارات السبع بالإضافة لحاكم قطر والبحرين وأعلن توقيع اتفاقية مجلس الاتحاد بين الإمارات السبع 18 فبراير 1968 اجتماع عرقوب السديرة قيام دولة الإمارات