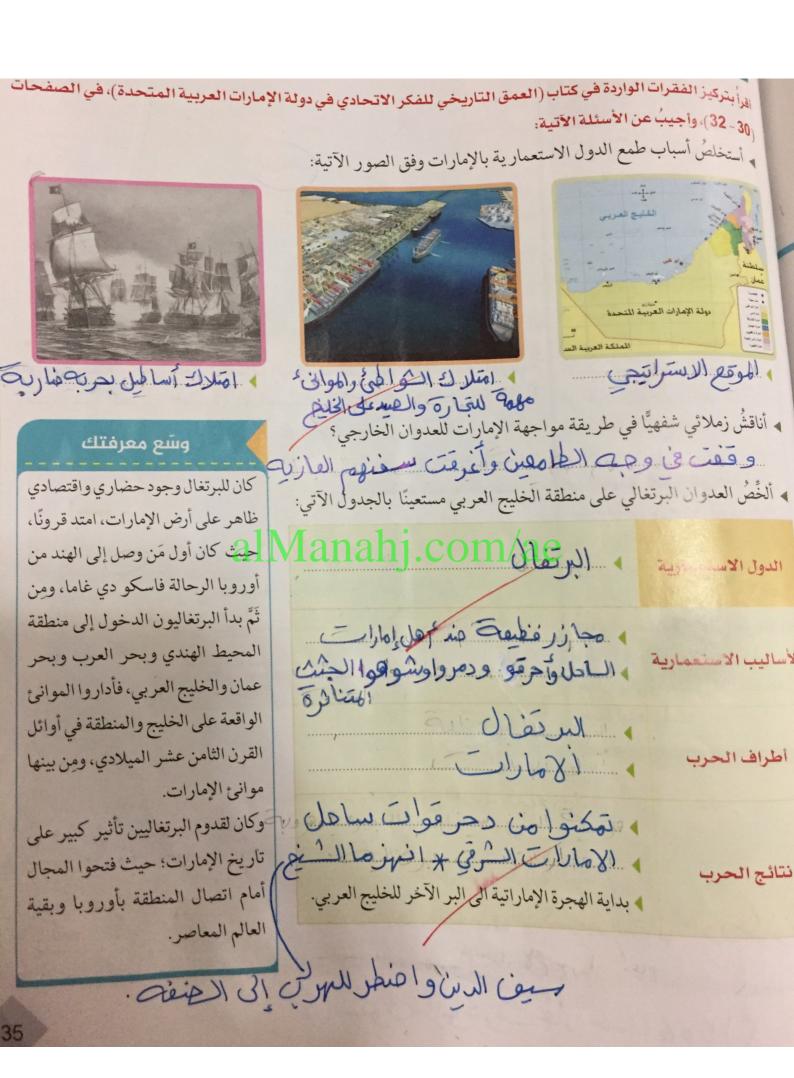

عاند ح يمان

أقراً بعناية الفقرات الواردة في كتاب (العمق التاريخي للفكر الاتحادي لدولة الإمارات العربية المتحدة)، في الصفحات (26-29)، وأجيبُ عن الأسئلة الآتية:

الخص رأيي في تأثير النظام القَبلي والتحالفات القَبلية في ترسيخ الفكر الاتحادي؟

لأن القبل تقامل مع الفرد بوهف أبن منها لذلك فأن نزع الاتحادية هيد نزع فأن نزع الاتحادية هيد نزع فأن نزع الاتحادية

• أبين من خلال وجهة نظري فائدة التواصل الحضاري بين الحضارات القديمة؟

تبادل الخبرة تبادل التجارب العلما