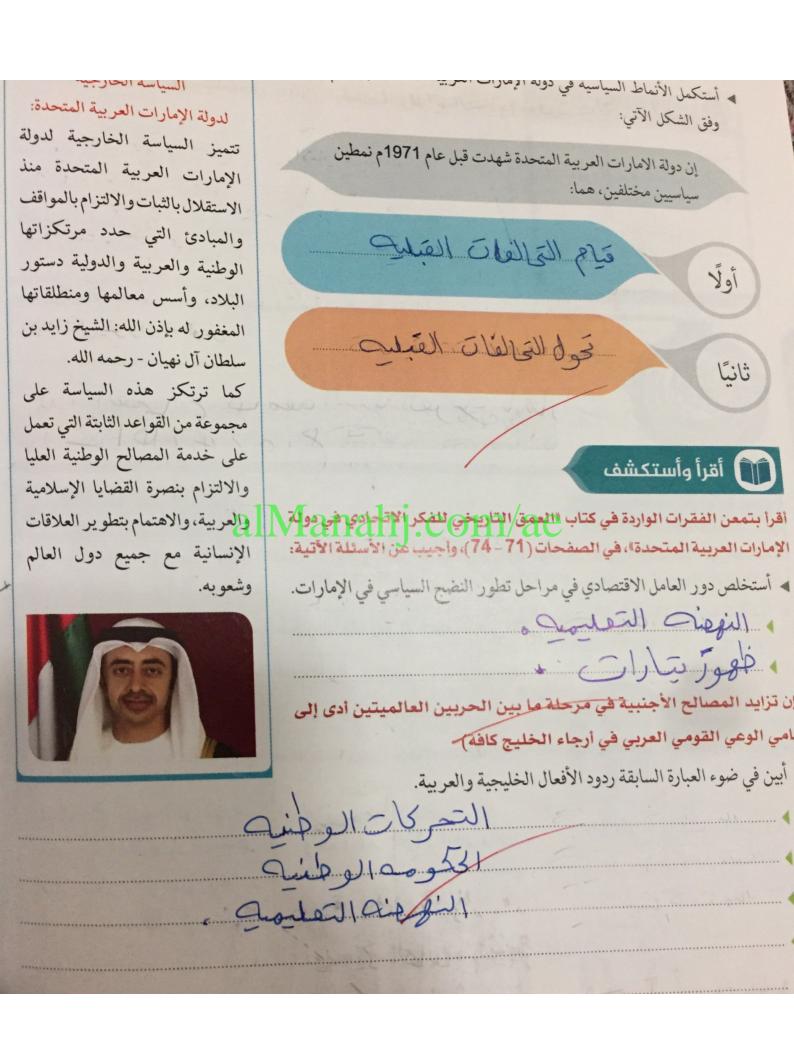

## عوامل قيام الاتحاد:

1. الوحدة الجغرافية والاتصال المكاني الغير منقطع مما ساعد على التواصل. 2. الموقع الجغرافي الذي يزيد من قوة هذه الوحدة والترابط بين الدولة والخليج العربي وبحرعمان.

3. الوحدة البشرية: أصول عربية واحدة.

4. التجانس الاجتماعي في العادات والتقاليد في الزواج.

5. الوحدة الروحية : الإسلام أساس الأعراق والنظم في المنطقة.

6. اللغة العربية.