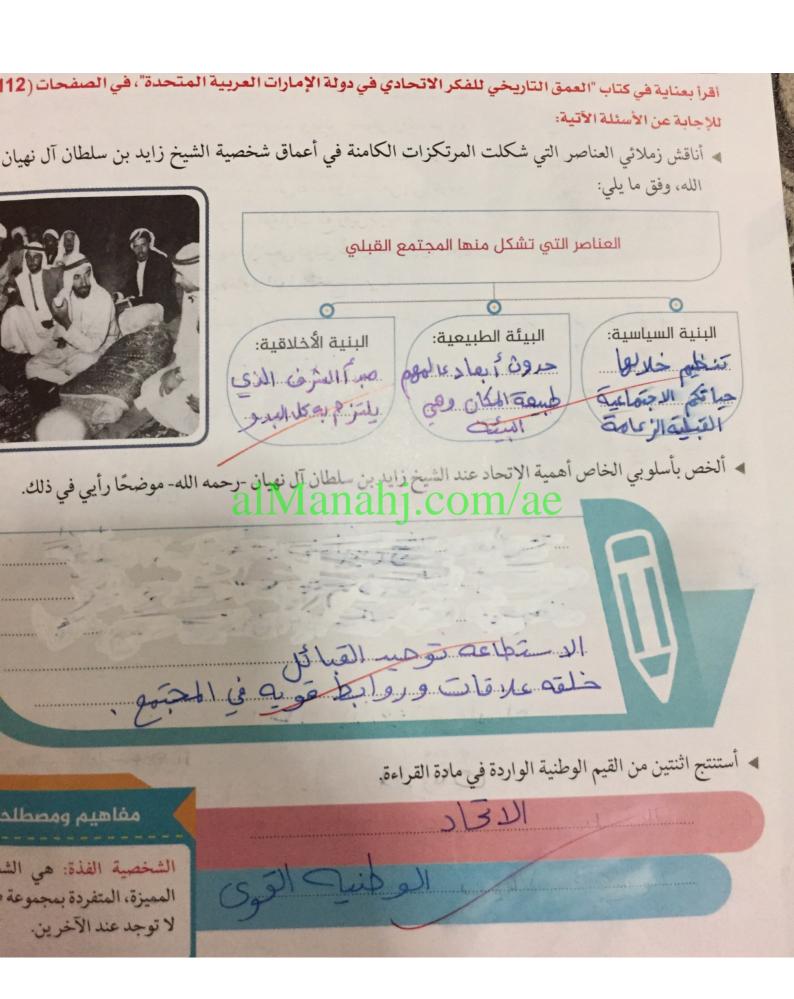

عاند ح يمان

أقراً بعناية الفقرات الواردة في كتاب (العمق التاريخي للفكر الاتحادي لدولة الإمارات العربية المتحدة)، في الصفحات (26-29)، وأجيبُ عن الأسئلة الآتية:

الخص رأيي في تأثير النظام القَبلي والتحالفات القَبلية في ترسيخ الفكر الاتحادي؟

لأن القبل تقامل مع الفرد بوهف أبن منها لذلك فأن نزع الاتحادية هيد نزع فأن نزع الاتحادية هيد نزع فأن نزع الاتحادية

• أبين من خلال وجهة نظري فائدة التواصل الحضاري بين الحضارات القديمة؟

تبادل الخبرة تبادل التجارب العلما