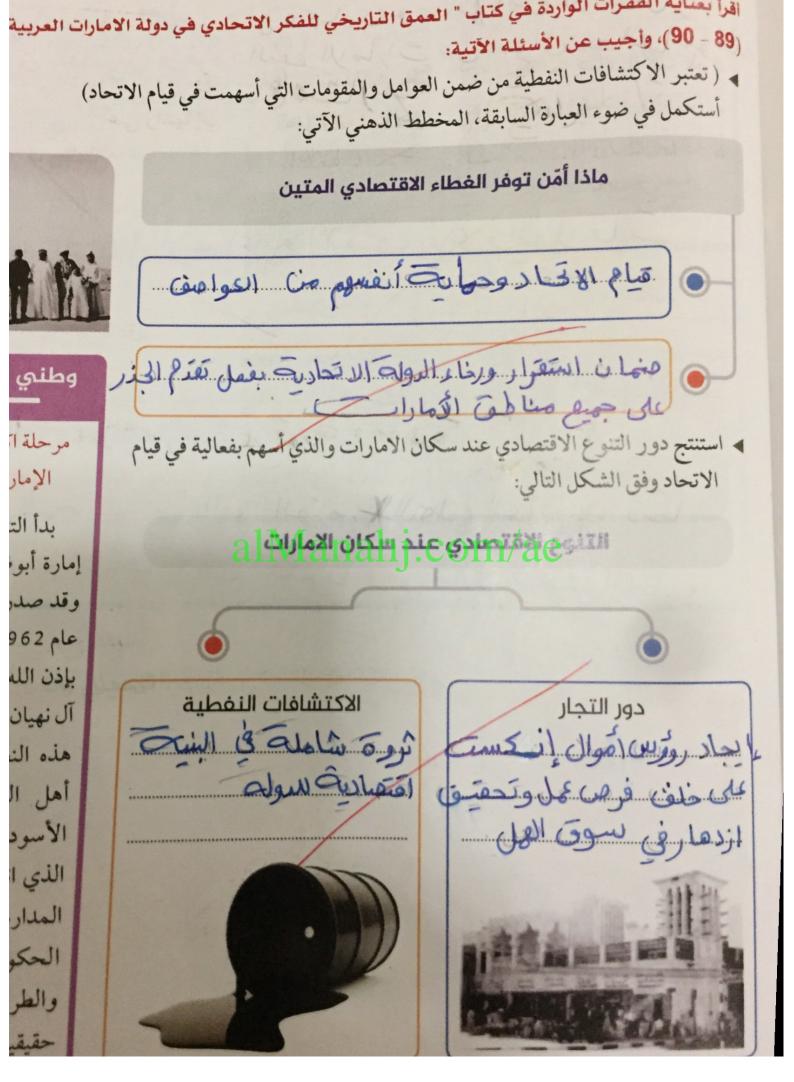

# أقرأ وألخص

أقرأ بصمت الفقرات الواردة في كتاب " العمق التاريخي للفكر الاتحادي في دولة الامارات العربية المتحدة "، في الصفحات (79 - 87)، وأجيب عن الأسئلة الآتية:

◄ أسجل مقومات وحدة دولة الامارات العربية المتحدة في الشكل الآتي:

## عوامل قيام الاتحاد:

1. الوحدة الجغرافية والاتصال المكاني الغير منقطع مما ساعد على التواصل. 2. الموقع الجغرافي الذي يزيد من قوة هذه الوحدة والترابط بين الدولة والخليج العربي وبحرعمان.

3. الوحدة البشرية: أصول عربية واحدة.

4. التجانس الاجتماعي في العادات والتقاليد في الزواج.

5. الوحدة الروحية : الإسلام أساس الأعراق والنظم في المنطقة.

6. اللغة العربية.