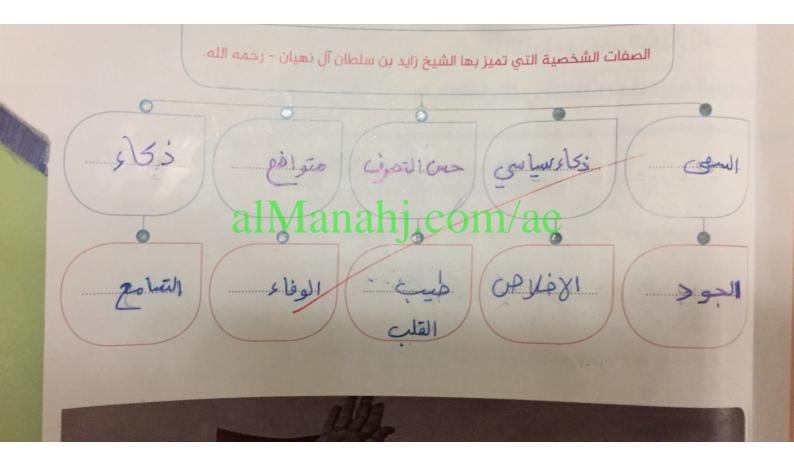

|    | الشيخ سعيد بن مكتوم                                      | الشيخ زايد بن خليفة                                                                            | وجه المقارنة             |
|----|----------------------------------------------------------|------------------------------------------------------------------------------------------------|--------------------------|
|    | القدرة على الدول                                         | الكرم - متوافع                                                                                 | الصفات التي تحلى بها     |
| 10 | عماسه للروع الود<br>دورة إنكاء مجلس<br>مكام إمارات السام | توحد قائل إبوظيي<br>عدال الاالسعى لكوبر<br>قائل الاالسعى لكوبر<br>منطقة بالإمارات<br>و تمثيلها | أهم الأعمال التي قام بها |