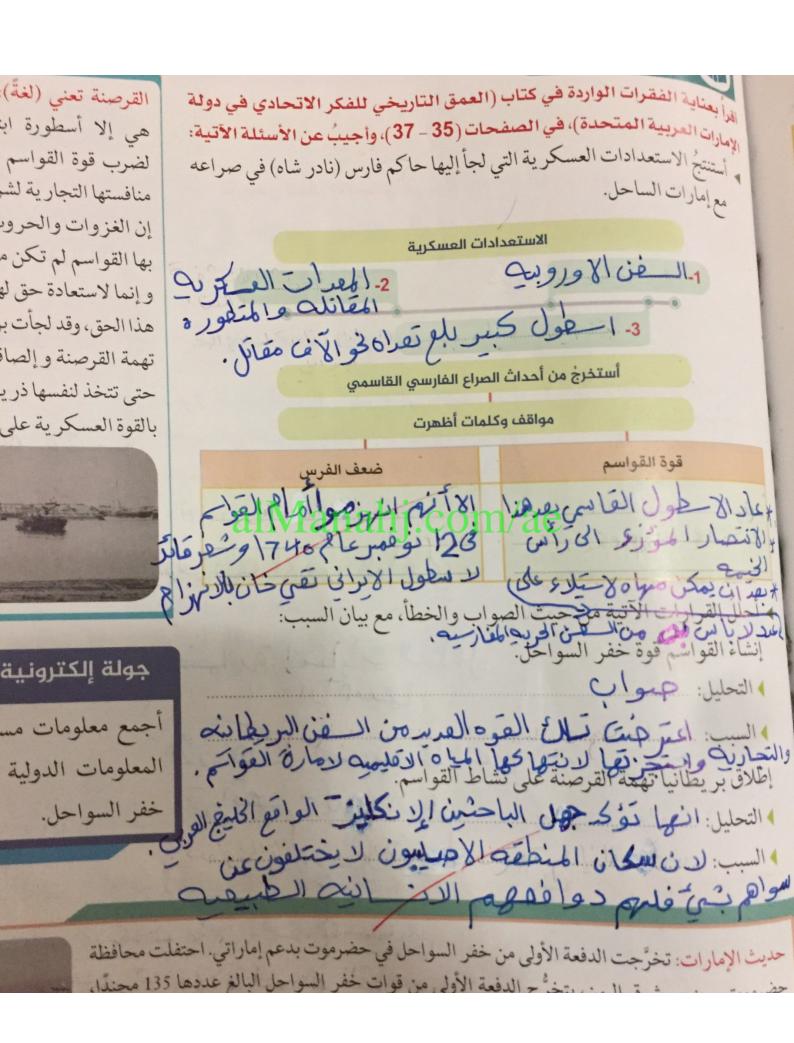

عاند ح يمان

أقراً بعناية الفقرات الواردة في كتاب (العمق التاريخي للفكر الاتحادي لدولة الإمارات العربية المتحدة)، في الصفحات (26-29)، وأجيبُ عن الأسئلة الآتية:

الخص رأيي في تأثير النظام القَبلي والتحالفات القَبلية في ترسيخ الفكر الاتحادي؟

لأن القبل تقامل مع الفرد بوهف أبن منها لذلك فأن نزع الاتحادية هيد نزع فأن نزع الاتحادية هيد نزع فأن نزع الاتحادية

• أبين من خلال وجهة نظري فائدة التواصل الحضاري بين الحضارات القديمة؟

تبادل الخبرة تبادل التجارب العلما