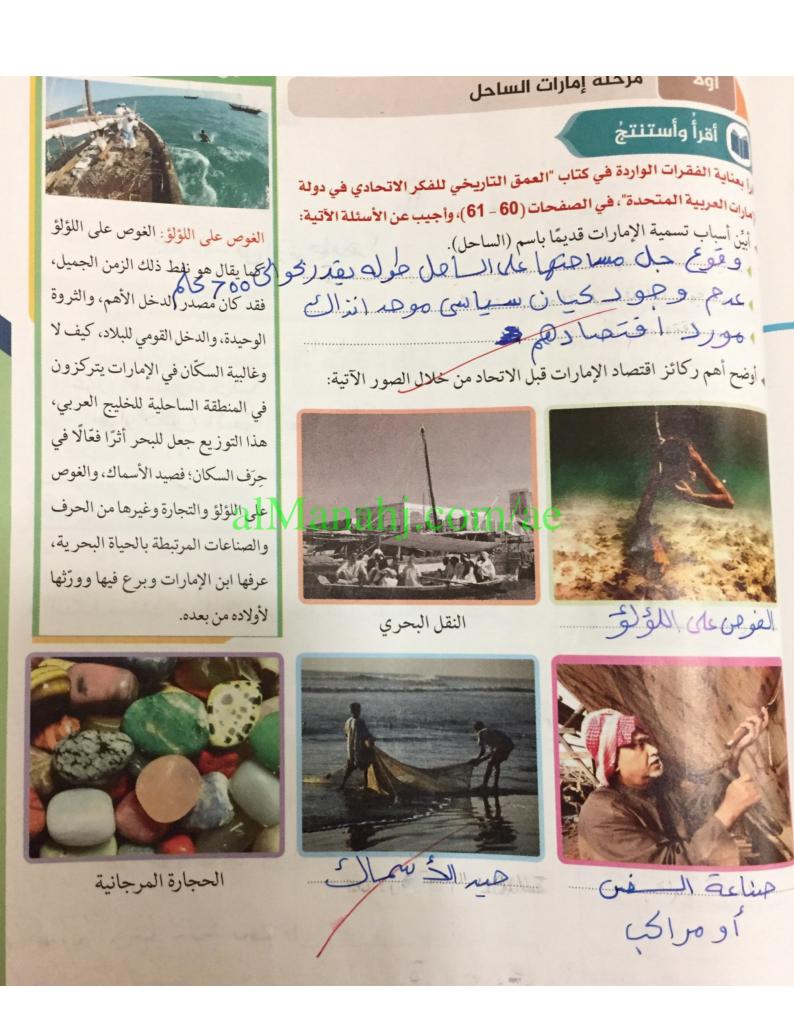

### زىالرجل الدينية اللفه الحلى والزينة وهدة الطقوس وهره وهدة تاريم العادات الامارات وتراجع doub Zals Box asoid ملتقیات الاسوات وحدة الجغرافيا

دولة الإمارات جزء لا تتجزأ من شبه الجزيرة العربية التي ينتمي سكانها إلى القبائل العربية، وكانت أول هجرة عربية من اليمن هي هجرة النزاريين قبل الميلاد بأكثر من 120 عاماً.