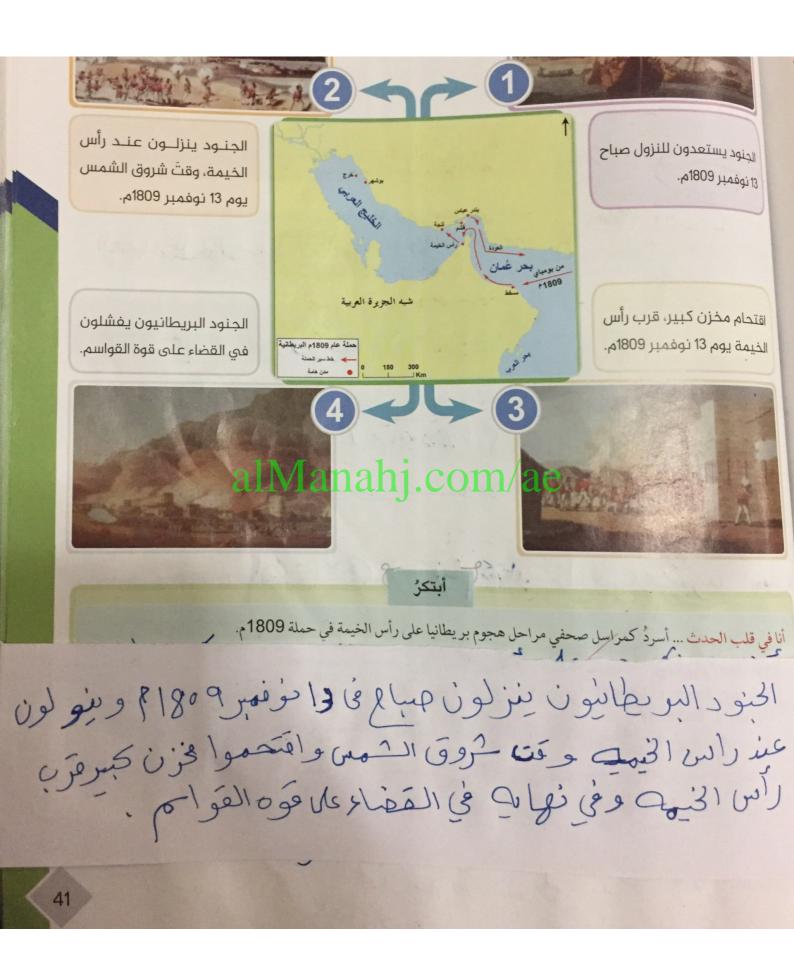

Scanned with CamScanner

**Scanned with CamScanner** 

هُرا بعناية الفقرات الواردة في كتاب «العمق التاريخي للفكر الاتحادي في ولة الإمارات العربية المتحدة»، في صفحة (47)، وأجيب عن الأسئلة الآتية: المتنتج أهم ملامح وسمات الفكر الاتحادي قبل قيام الاتحاد.