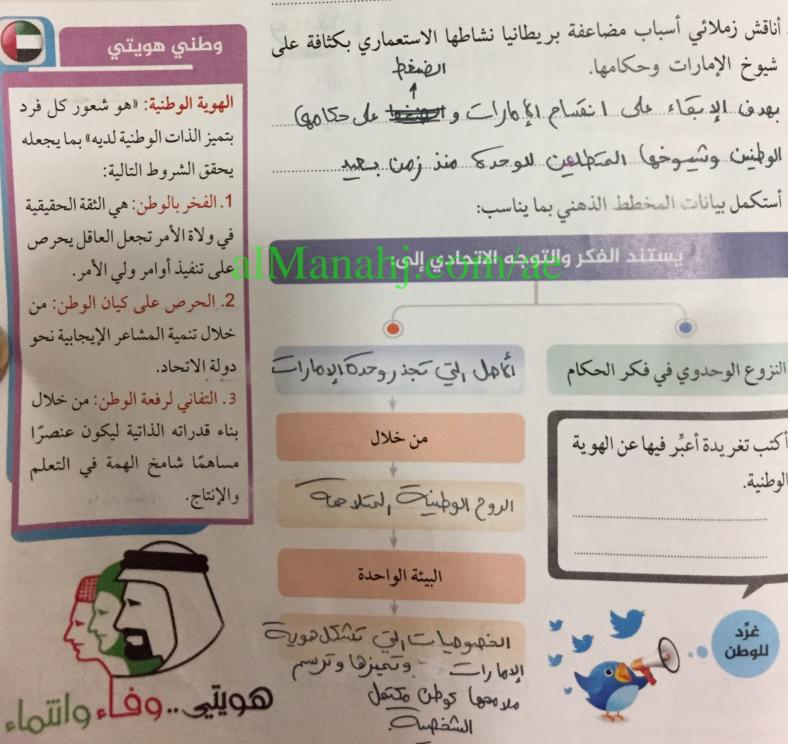

والبيئة العامة

مقومات وحدة الإمارات

ثانيا

# أقرأ وألخص

أقرأ بصمت الفقرات الواردة في كتاب " العمق التاريخي للفكر الاتحادي في دولة الامارات العربية المتحدة "، في الصفحات (79 - 87)، وأجيب عن الأسئلة الآتية:

◄ أسجل مقومات وحدة دولة الامارات العربية المتحدة في الشكل الآتي: