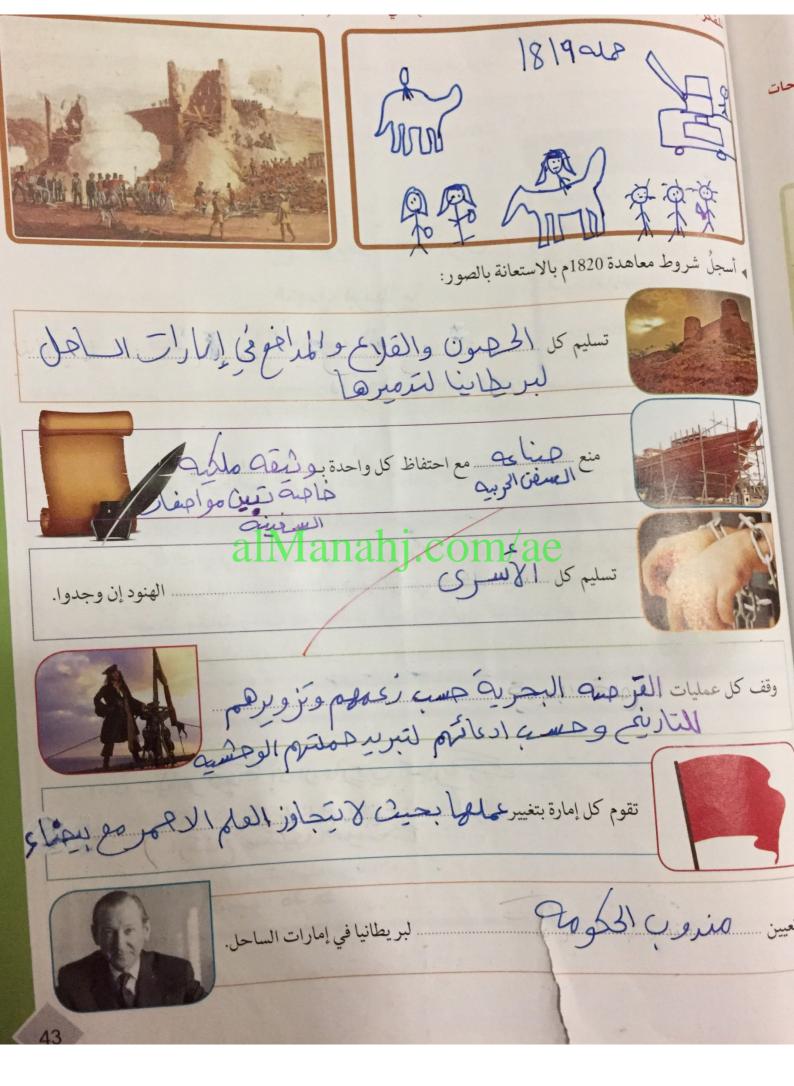

عاند ح يمان

أقراً بعناية الفقرات الواردة في كتاب (العمق التاريخي للفكر الاتحادي لدولة الإمارات العربية المتحدة)، في الصفحات (26-29)، وأجيبُ عن الأسئلة الآتية:

الخص رأيي في تأثير النظام القَبلي والتحالفات القَبلية في ترسيخ الفكر الاتحادي؟

لأن القبل تقامل مع الفرد بوهف أبن منها لذلك فأن نزع الاتحادية هيد نزع فأن نزع الاتحادية هيد نزع فأن نزع الاتحادية

• أبين من خلال وجهة نظري فائدة التواصل الحضاري بين الحضارات القديمة؟

تبادل الخبرة تبادل التجارب العلما