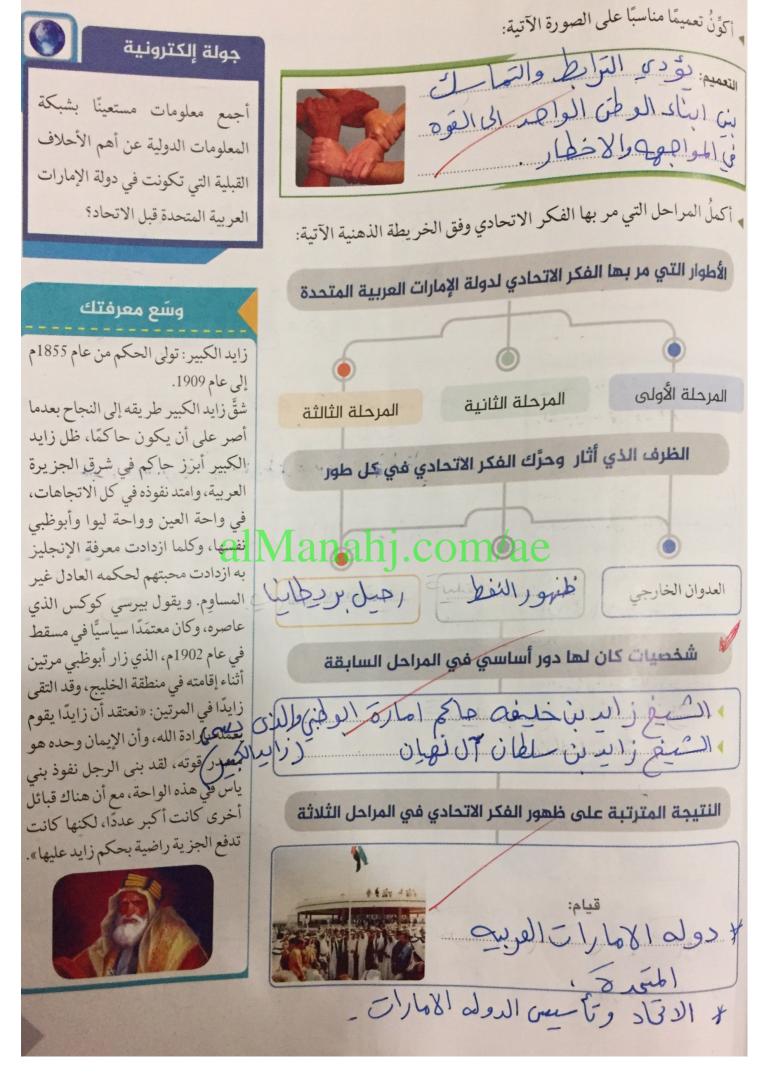

Scanned with CamScanner

Scanned with CamScanner

يب عن الأسئلة الآتية: طوات قيام اتحاد دولة الإمارات العربية المتحدة على الخط الزمني مستعينًا بالصور. الاقاد بيشكل مع زايد مؤثرا وأدى تعاربهما وانشفلها بتعقق طم الاتا دالى استنها فن الروم الوطنة اجتماع دبي الثاني 18 يوليو 1971م اجتماع الحكام ما عدا قطر والبحرين والإعلان عن رغب تمام فهر إقامة دولة لتحادية وصدور الدستور 27 25- فبراير 1968م اجتماع دبي الأول اجتماع حكام الإمارات السبع بالإضافة لحاكم قطر والبحرين وأعلن توقيع اتفاقية مجلس الاتحاد بين الإمارات السبع 18 فبراير 1968 اجتماع عرقوب السديرة قيام دولة الإمارات