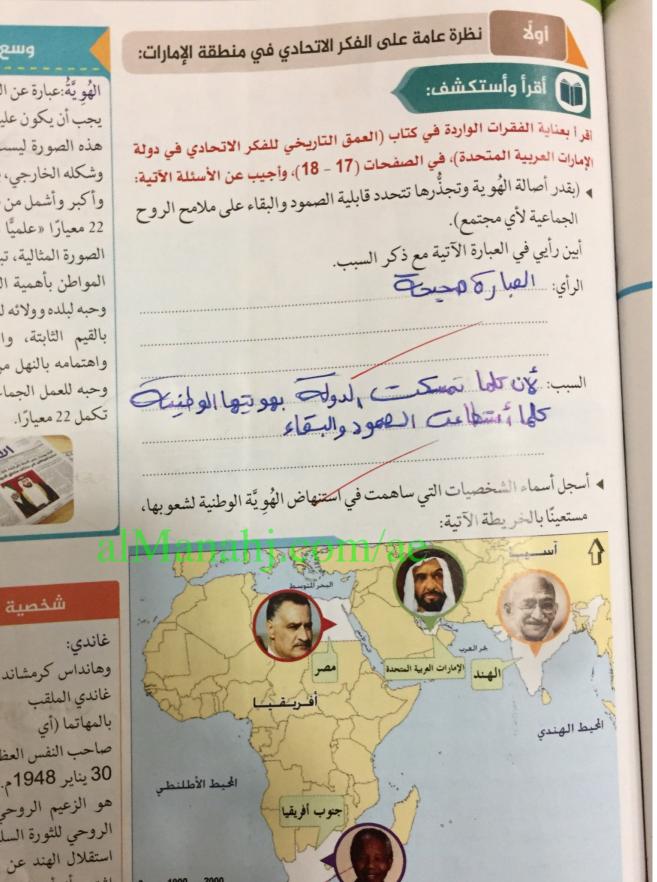

## شخصية تاريخية

بالمهاتما (أي صاحب النفس العظيمة) 1869م -30 يناير 1948م. هو الزعيم الروحي للهند، والزعيم الروحي للثورة السلمية التي أدت إلى استقلال الهند عن بريطانيا. اشتهر بأنه أبو الهند الحديثة، انتهج مبدأ اللاعنف والعصيانِ المدني؛ للحصول على استقلال بلاده، وانتشرت أفكاره ومبادؤه في العالم.