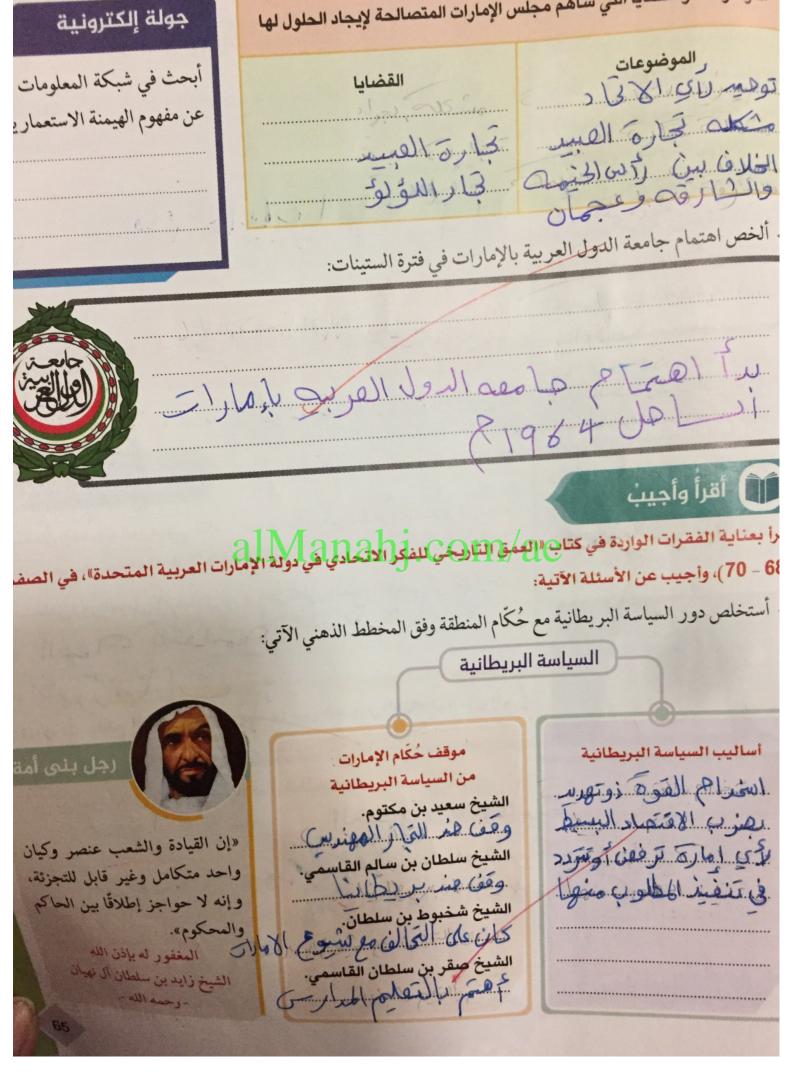

# أقرأ وألخص

أقرأ بصمت الفقرات الواردة في كتاب " العمق التاريخي للفكر الاتحادي في دولة الامارات العربية المتحدة "، في الصفحات (79 - 87)، وأجيب عن الأسئلة الآتية:

◄ أسجل مقومات وحدة دولة الامارات العربية المتحدة في الشكل الآتي:

### زىالرجل الدينية اللفه الحلى والزينة وهدة الطقوس وهره وهدة تاريم العادات الامارات وتراجع doub Zals Box asoid ملتقیات الاسوات وحدة الجغرافيا

دولة الإمارات جزء لا تتجزأ من شبه الجزيرة العربية التي ينتمي سكانها إلى القبائل العربية، وكانت أول هجرة عربية من اليمن هي هجرة النزاريين قبل الميلاد بأكثر من 120 عاماً.