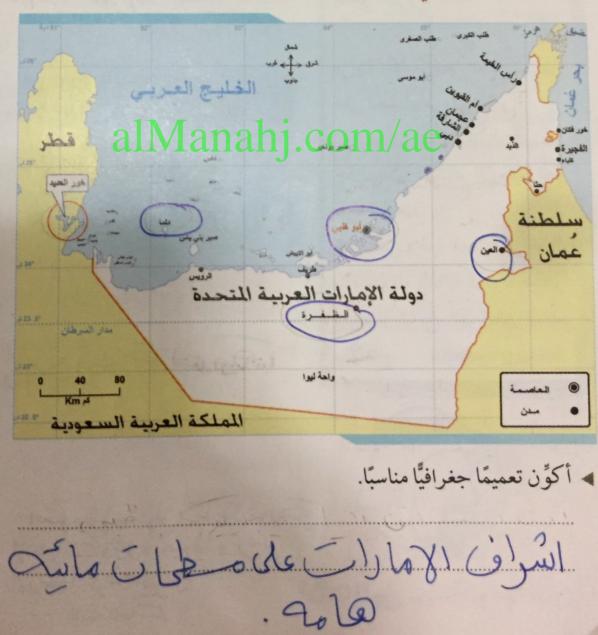

### زىالرجل الدينية اللفه الحلى والزينة وهدة الطقوس وهره وهدة تاريم العادات الامارات وتراجع doub Zals Box asoid ملتقیات الاسوات وحدة الجغرافيا

دولة الإمارات جزء لا تتجزأ من شبه الجزيرة العربية التي ينتمي سكانها إلى القبائل العربية، وكانت أول هجرة عربية من اليمن هي هجرة النزاريين قبل الميلاد بأكثر من 120 عاماً.

## من ذاكرة وطن

الاصول العربية والاسلامية لدولة الإمارات العربية المتحدة

هاجرت القبائل العربية للإمارات منذ القدم من كافة شبه الجزيرة العربية بخاصة من الجنوب والشمال (قبائل الازد) وكانوا حلقة وصل بين منطقة الخليج ونجد والحجاز قبل الاسلام وبعد الاسلام