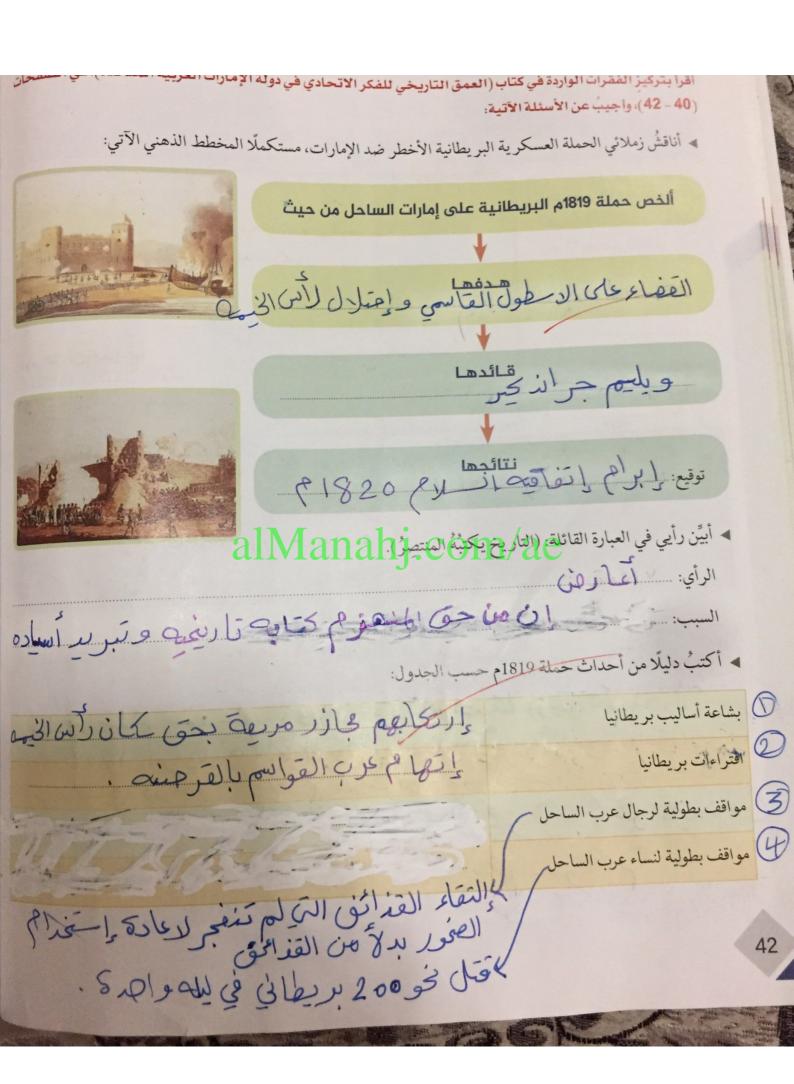

Scanned with CamScanner

**Scanned with CamScanner** 

هُرا بعناية الفقرات الواردة في كتاب «العمق التاريخي للفكر الاتحادي في ولة الإمارات العربية المتحدة»، في صفحة (47)، وأجيب عن الأسئلة الآتية: المتنتج أهم ملامح وسمات الفكر الاتحادي قبل قيام الاتحاد.