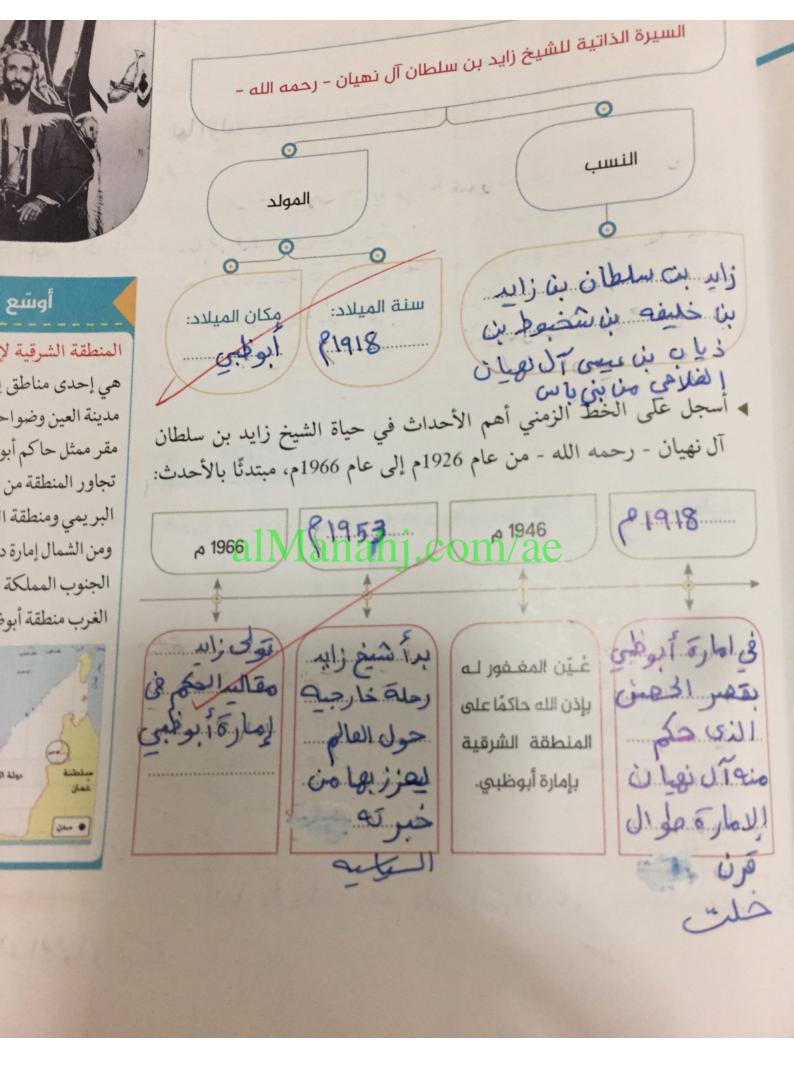

عاند ح يمان

أقراً بعناية الفقرات الواردة في كتاب (العمق التاريخي للفكر الاتحادي لدولة الإمارات العربية المتحدة)، في الصفحات (26-29)، وأجيبُ عن الأسئلة الآتية:

الخص رأيي في تأثير النظام القَبلي والتحالفات القَبلية في ترسيخ الفكر الاتحادي؟

لأن القبل تقامل مع الفرد بوهف أبن منها لذلك فأن نزع الاتحادية هيد نزع فأن نزع الاتحادية هيد نزع فأن نزع الاتحادية

• أبين من خلال وجهة نظري فائدة التواصل الحضاري بين الحضارات القديمة؟

تبادل الخبرة تبادل التجارب العلما