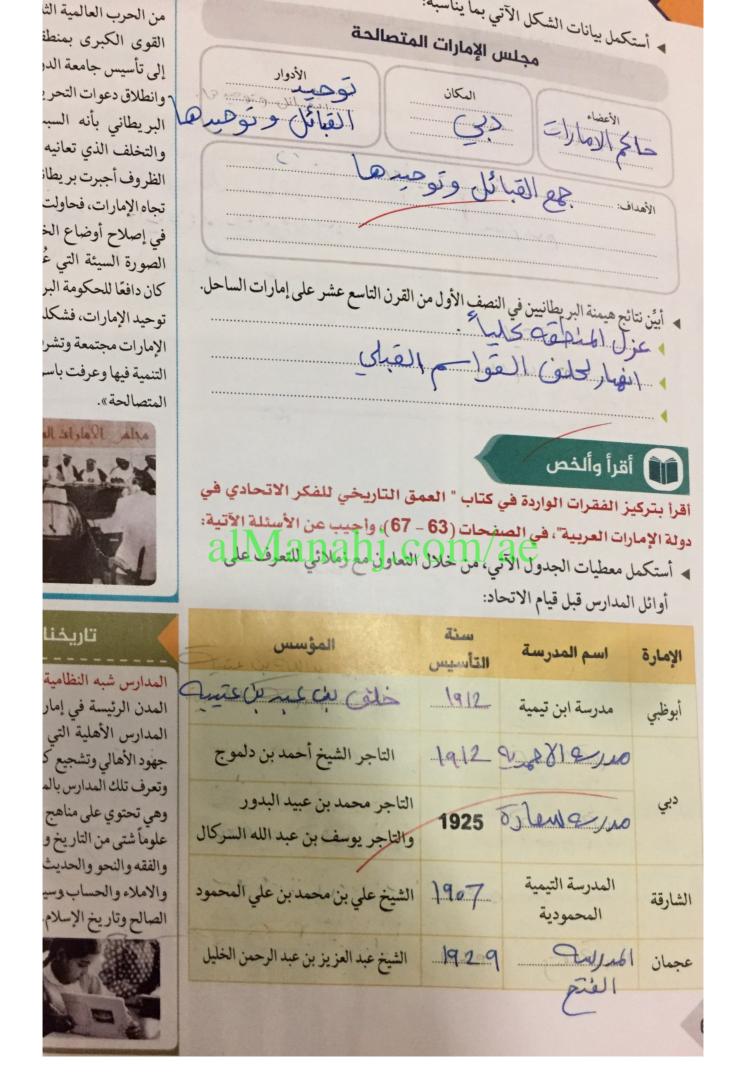

عاند ح يمان

أقراً بعناية الفقرات الواردة في كتاب (العمق التاريخي للفكر الاتحادي لدولة الإمارات العربية المتحدة)، في الصفحات (26-29)، وأجيبُ عن الأسئلة الآتية:

الخص رأيي في تأثير النظام القَبلي والتحالفات القَبلية في ترسيخ الفكر الاتحادي؟

لأن القبل تقامل مع الفرد بوهف أبن منها لذلك فأن نزع الاتحادية هيد نزع فأن نزع الاتحادية هيد نزع فأن نزع الاتحادية

• أبين من خلال وجهة نظري فائدة التواصل الحضاري بين الحضارات القديمة؟

تبادل الخبرة تبادل التجارب العلما