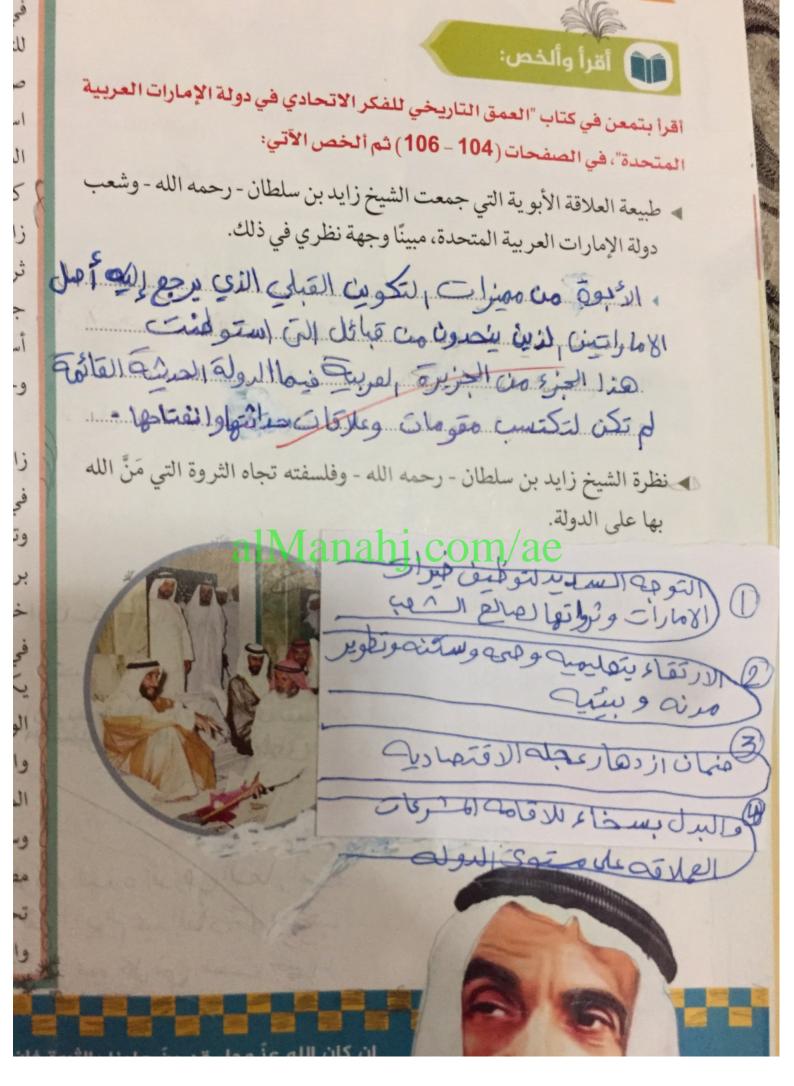

# أقرأ وألخص

أقرأ بصمت الفقرات الواردة في كتاب " العمق التاريخي للفكر الاتحادي في دولة الامارات العربية المتحدة "، في الصفحات (79 - 87)، وأجيب عن الأسئلة الآتية:

◄ أسجل مقومات وحدة دولة الامارات العربية المتحدة في الشكل الآتي:

### زىالرجل الدينية اللفه الحلى والزينة وهدة الطقوس وهره وهدة تاريم العادات الامارات وتراجع doub Zals Box asoid ملتقیات الاسوات وحدة الجغرافيا

دولة الإمارات جزء لا تتجزأ من شبه الجزيرة العربية التي ينتمي سكانها إلى القبائل العربية، وكانت أول هجرة عربية من اليمن هي هجرة النزاريين قبل الميلاد بأكثر من 120 عاماً.