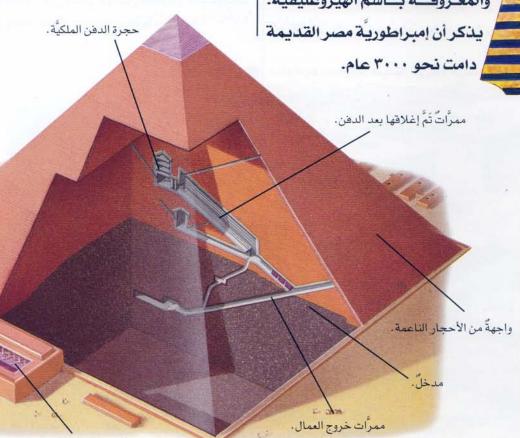

لماذا قام قدماء المصريين ببناء الأهرام؟

يحفظون فيها جثث موتاهم من الملوك وكنوزهم. وقد

تَمَّ بناء أوَّل هرم ؛ لـيدفن فيه الملك زوسر حاكم مصر بعد عام٢٥٠٠ ق.م. وقد بلغ ارتفاع هذا الهرم المدرَّج

حَوَالَيْ ٦٠ مترًا، وقام بتصميمه إمحتب طبيب الملك.

تجدر الإشارة إلى أن المصريين القدماء قد قاموا

فيما بَعْدُ ببناء أهرام أكبر حجمًا للملوك الَّذينَ تعاقبوا على حكم مصر، ولا يرزال يوجد منها حَوالَيْ ٨٠ هرمًا.

بنى قدماء المصريين الأهرام واتَّخذوها مقابرً

قيام المملكة المصريَّة القديمة – بناء الأهرام العظيمة.

يبلغ ارتفاع اثنين من الأهرام الثلاثة الموجودة في الجيزة أكثر من ١٣٠ مترًا. وقد تَمَّ بناء هذه التحف المعماريَّة الجبَّارة بعد عام ٢٦٠٠ ق.م، بواسطة آلاف العبيد الَّذينَ تَمَّ استخدامهم في نقل الكتل الحجريَّة الضخمة.