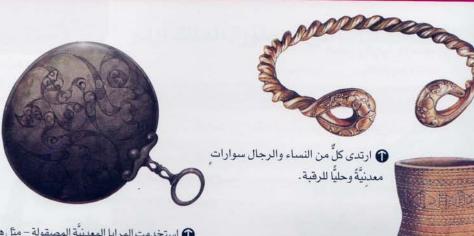

🖨 كان البريطانيُّون يصنعون أوانيهم من

الصلصال، بــالإضافــة إلــى أنَّه كان يتمُّ

زخرفة هذه الأواني باشكال مختلفة.

 استخدمت المرايا المعدنيّة المصقولة - مثل هذه المرآة البُرُنْزيـة الموضَّعة في هذا الشَّكُل - قبل أن يتوافر الزجاج على نطاق واسع ينكر أن السلتيين كانوا يفضُّلون مثل هذا الشُّكُل في تصميماتهم.