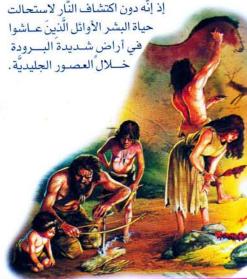

# تاريخالكالم

براين ويليامز

طبعة خاصة من دار الفاروق ضمن مكتبة الأسرة عام ٢٠٠٩ متى تم اكتشاف أمل حضرية تبين نوع البشر الدين عاشوا في العصور الأولى؟ متى تم اكتشاف أمل حضرية تبين نوع البشر الدوات في التاريخ؟ متى كانت أول مرة يصنع فيها الإنسان الأول أدوات في التاريخ؟ ما الدور الذي له له النار في تغيير حياة البشر الأوائل؟ كيف استطاع الإنسان الأول صيد حيوان الماموث؟ ما الشكل الذي كانت عليه مقابر البشر الأوائل؟

#### <mark>ما الدُوْرِ الَّذِي لعبته النَّارِ في تغيير</mark> حياة البشر الأوائل؟

لجأ البشر الأوائل إلى استخدام النَّار لعدَّة أغراض، منها: إبعاد الحيوانات المفترسة عن أماكن إِقِامِتِهِم والتدفيَّة وطهي اللَّحوم. وكان أوَّل مَن استخدم النَّارِ مِنْ البِشْرِ الأوائـل سلالةُ أُطلق عليها الهـومـو إريكتس، وذلكِ منـــذ مـِـا يزيد على ١٥٠٠٠ عام. وقد كانت هذه السّلالة تتميّز بمهارة فائقة في صَـنَع الأدوات. هذا، بالإضافة إلى أن أفرادها تعلُّموا كَيفيَّة إشعال النَّار باستخدام أفرع الأشجار بعد تجريدها، أو من خلال شرارة النّار الناتجة من احتكاك حجر بأخُر. كما عرفوا كيفيَّة الحفاظ على النَّار مشتعلةً!

#### متى كانت أول مرة يصنع فيها الإنسان الأوّل أدواتَ في التّارِيخ؟

منذ ما يزيد على مليوني عام. بجوار بقايا الحفريات الَّتِي تَمَّ العثور عليِها في شَـرق أِفـريقيا لأنـاسٍ ينتمون لعصور ما قبل التّاريخ، وجد الكثير من الحصى والصخور الّتي كانوا يقومون بتقطيعها إلى رقائقَ صغيرة حتى تصبح حادة الأطراف، مما يسهل من استخدامها كأدوات. وقد أطلق على أوّل من استخدم هذه الأدوات

#### كيف استطاع الإنسان الأول صيد حيوان الماموث؟

اعتاد البشر الأوائل الَّذينَ عاشوا أزمنة ما قبل التَّاريخ على التعاون مع بعضهم البعض؛ لصيد الحيوانات القديمة الضخمة مثل الماموث - الَّذي يُعَدُّ واحدًا من الأفيال الضخمة المنقرضة التي تتمي لسلالة الأفيال الحديثة - حيث كان يقوم مجموعةً من الصيَّادين بقيادة الماموت نحو أرض طينية، أو إلى منحدر صخريٍّ، أو إلى حُفر يقومون بعملها بأنفسهم؛ مما يسهل لهم عمليَّة قُتْل تلك الحيوانات، هذا، ولم يكن الماموث مفيدًا ومهمًا بالنسبة لهم لما يمدُّهم به من لحوم فحسب، وإنَّما أيضًا لما يحصلون عليه من ده ون وجلود وعظام وأنياب: لاستخدامها في أغراض مختلفة. فعلى سبيل المثال، كانوا يستخدمون جلودها كملابس تمتهم بالدفء ويستخدمون عظامها وأنيابها لصنع أدواتهم وكهيكل أساسيِّ في بناء أكواخهم. كما قاموا أيضًا بصيد حيواناتً أخرى غير المام وث، مثل حيوان الرنة - للاستفادة من جلوده وعظامه وقرونه.