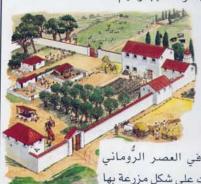

#### كيف كان شكل الفيلا في الحضارة الرومانية؟

كانت الفيلا في الحضارة الرُّومَانيَّة تتَّخذ شكل منزل رسي تحيط به عزية تنتج القمح واللَّحوم والضواكه والخضراوات؛ الَّتي يحتاجها سكَّان هـ ذا الريف. وقد كان بعض هذه الفيالات عبارةً عن منازل كبيرة ذات حوائطً مدهونة ودورات مياه ونظام تدهنئة مركزيً. وِممًّا يُذْكِرِ أنُّ الأغنياء من الرُّومان اعتادوا على أن يتوا لأنفسهم فيلات في الرِّيف أو على شواطئ البحار ليقضوا فيها أوقات إجازاتهم.

 الفيلا في العصر الرُّوماني القديم كانت على شكل مزرعة بها

عُمَّال، وكان أصحاب هذه الفيلا يعيشون في المنزل الرئيسيِّ، بينما يعيش عمَّال هذه المزرعة في بنايات صغيرة ٍ داخل هذه المزرعة.

 كان الجنود الرومانيون يقومون بأعمال الحفر وفرد الحجارة على الأرض عند إنشائهم للطرق، وكانت هذه الطرق تمهِّد باستخدام الأحجار وتمتدُّ بشكل طوليًّ مستقيم، إضافةً إلى تميَّزها بالانحدار حتى تساعد على تصريف ما يسقط عليها من