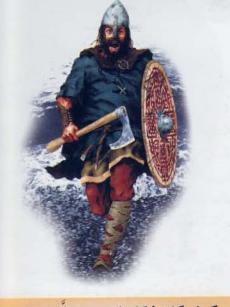

#### ما السبب الذي جعل من الفايكنج مصدر رعب للأخرين؟

الفايكنج هم مجموعة من المقاتلين الوحشيين الَّذينَ قدموا فجأةً عبر البحار؛ ليهاجموا المدن والأديرة البريطانية. وقد اعتادوا على سرقة الأشياء القيِّمة، ولكنهم كانوا يحرقون الكتب الَّتي اعتقدوا أنهم لن ينالوا من ورائها أيَّة فائدة. وقد قام هؤلاء البحَّارة المخاطرون بعبور بحر الشمال قادمين من الدول الاسكنــدنافيّة لغزو بـريطانيا، فمنهم من أقام على شواطئ أنهارها، ومنهم من واصل رحلته عُبْرُ هذه الأنهار في مراكبهم الَّتي كانت تتَّسم بالطول. يُذُكر أن جيوش الفايكنج المتعاقبة قامت باعمال سرقة ونهب داخل إنجـــلترا. وهـــذا لا يعني أن كلَّ الفايكنج كانوا يتصفون بأنهم لصوصٌ دمويُّون، بل إن الكثيرين منهم كانوا يحضرون معهم عائلاتهم السكن في المناطق الـزراعيَّة، أو للعمل بالتِّجارة في مدن مثل دبلن ويورك.

🔵 اشتبك محاربو الفايكنج والأيرلنديُّون في قتال عنيف ٍ في معركة كلونتارف.