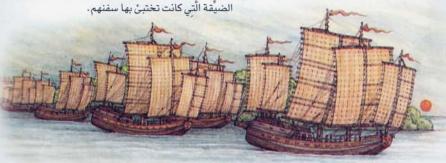

لأستراليا . كما كان لهذه الرحلات دورٌ كبيرٌ في زيادة حجم التِّجارة الصينيّة مما جعل الإمبراطور الصينيّ يشعر بمزيد من القوَّة في بلاده. غير أن الصينيِّين قد فشلوا في تكوين مراكزَ تجاريَّة ثابتة في الدُّول الأجنبيَّة كما فعل المستكشَّفون الأوربيُّون في نهاية القرن الخامس عشر. يُذْكَر أن القراصنة الصينيين (لصوص البحر) قد استخدموا أساطيل من السَّفن الشِّراعيَّة السفن السفن التجاريَّة الَّتِي كانت تمرُّ في بحر الصين الجنوبيِّ والمحيط الهنديِّ. 🕕 اعتساد القراصنة الصينيُّون – مثل شينج شي لينج وشاب نج

وقد استطاعت السُّفن الصينيَّة الإبحار لمسافات بعيدة

في البحار حتَّى وصلت إلى شبه الجزيرة العربيَّة وشرق إفريقيا وإندونيسيا، ومن المحتمل أن يكون المستكشفون

الصينيُّون هم الَّذينَ قــاموا باستكشــاف الســاحل الشــماليَّ

ما شكل السفن الشراعية الصينية القديمة؟ كانت سفن الإسحار الصينية القديمة تتميز بسهولة تشغيلها، كما كانت أشرعتها تُصنع من حصير منسوج يشبه في شكله ستائر النوافذ . وممّا يدكر أن بعضًا من هذه السفن كان يحتوي على خمسة صوار - وهي أعمدة السفينة -أو أكشر، ممَّا جعله يفوق حجم المراكب الغربيَّة الأخرى في تلك الآونة. وكان للبحارة الصينيِّين السُّبْق في قيادة هذه السفن من خلال استخدام دفّة موجودة في مؤخّرتها لم يتمكَّن الأوربِّيُّون من معرفتها إلا بعد مرور فترة طويلة