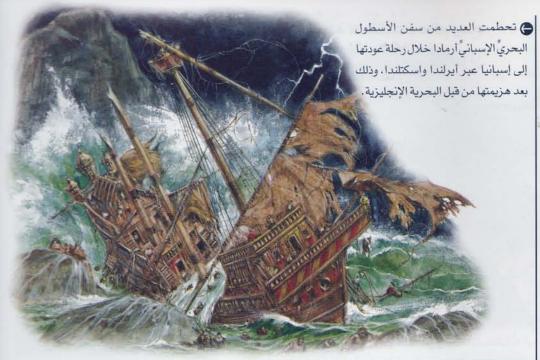

#### من الذي أرسل الأسطول البحري أرمادا لقتال الإنجليز؟

قام الملك فيليب ملك إسبانيا - الَّتِي كانت تُعَدُّ أقوى دولة في أوربًا في القرن السادس الميلاديِّ - بإرسال هذا الأسطول إلى إنجلترا لقتال الإنجليز. ويرجع سبب إرسال فيليب لهذا الأسط ول في رغبته في أن يجعل الإنجليز البروتستانت يؤمنون بمذهبه الكاثوليكيّ. وبالتَّالي، فإنه قد قام بتجهيز هذا الأسطول البحريِّ الضخم في عام ١٥٨٨؛ ليغزو إنجلت را، وليط يح بنظام حكم الملكة إليزابيث الأولى الَّتي كانت تتاصر المذهب البروتستانتي. وكان من المفترض أن يقوم هذا الأسطول بإنزال قوَّات جيش إسبانيَّة على الأراضي الإنجليزيَّة؛ لتقوم بهجمات بريَّة على حصّ ون الإنجليز، إلا أنه سرعان ما هوجم من قبل البحريَّة الإنجليزية الّتي تمكّنت من هزيمته ثم حطمته العواصف الرعدية وقذفت بقايا فلول بعيدًا إلى الشمال. ومن ثَمّ، فإن هذا الأسطول البحريُّ العظيم (أرمادا) قد فشل في تحقيق هدفه الّذي جاء من أجله.