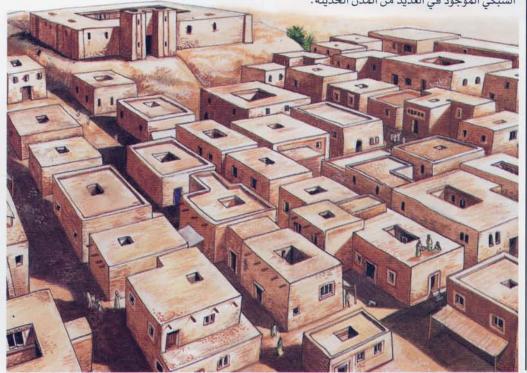

و عاشت شعوب وادي السند على حرفتي الزِّراعة والتجارة، ومن أشهر المدن في هذه البلاد مدينتي هارا وموهنجو دارو.

استخدم سكًان مدينة "موهنجو دارو" الطوب اللَّين بعد حَرْقه في أفران خاصَّة لبناء جدران منازلهم، وكانت هذه المنازل تتميَّز بانبساط أسطحها، إضافة إلى أنَّها كانت تبنى حول ساحة واسعة، واتَّسمت شوارع هذه المدينة باستقامتها، كما كانت معابرها ومفترق الطرق فيها بزاوية قائمة، مما جعل هذه المدينة تشبه في تقسيمها النَّظَامُ المبكيَّ الموجود في العديد من المدن الحديثة.

#### أين كانت تقع مدينة موهنجو دارو؟

تعتبر مدينة موهنجو دارو واحدة من المدينتين اللّتين كانتا من أعظم مدن وادي نهر السنّد القديمة. ومما يذكر أن كلمة موهنجو دارو تعني رُكام الموتى. وقد تَمَّ تصميم هذه المدينة في شكل شبكي أنيق وبلغ عدد سكّانها حَوالي ٤٠٠٠٠ نسمة، كانوا يعيشون في مساكن من الطوب اللّبن بها دورات مياه متصلة بشبكة مصارف المدينة . كما أن هذه المدينة كان بها دورة مياه عامّة كبيرة قد يستعملها العامّة في أثناء دورة مياه عامّة كبيرة قد يستعملها العامّة في أثناء من المدن الدينيّة . يذكر أن مدينة هارابا تُعدّ من المدن الرئيسيّة الّتِي ضمّتها منطقة وادي نهر السند.