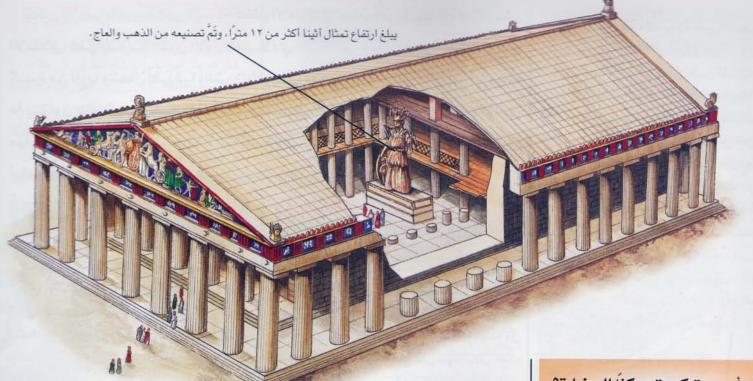

#### ما الشَّكُلُ الَّذِي كان عليه معبد البارثينون؟

كان معبد البارثينون أروع معابد أثينا؛ تلك المدينة التي كانت تأتي على رأس المدن صاحبة السيادة في العضارة الإغريقيَّة. وقد قام سكَّان أثينا ببناء معابد وأضرحة لآلهتهم على قمَّة تلِّ كان يسمَّى أكروبوليس. ومن بين هذه المعابد معبد البارثينون الَّذي كان يبلغ طوله ما يزيد على ٧٠ مترًا، ويصل ارتفاعه إلى حوالي المعبد قد تَمَّ بناؤه؛ ليكون مقرًا رائعًا لتمثال الإلهة أثينا إلهة الحكمة وحارسة مدينة أثينا.