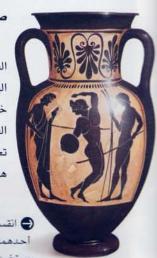

#### صناعة الأواني الفَخَّاريَّة عند الإغريق

بلغت الفنون في الحضارة الإغريقية أقصى مراحل ازدهارها خلال الفترة الكلاسيكية الَّتِي سادت حَوَالَيِّ عام ٤٠٠ ق.م. وكان الفنانون اليونانيُّون يعشقون إظهار الأجسام البشرية في شكلها الطبيعيُّ من خلال نحتهم تماثيل تجسد هيئتها أو من خلال رسمها على الأواني الفخاريَّة. كما كان الإغريق يستخدمون الأواني العاديَّة في

تخزين الأطعمة والزيوت، غير أنهم كانوا يحتفظون بأجمل هذه الأواني كتحف فنيَّة.

انقسمت الأواني الفخاريَّة الإغريقيَّة في شكلها إلى نوعين رئيسيين:
 أحدهما يتمُّ تقشه بالـزخارف المسـتخدم فيها اللون الأحمر، والآخر
 يستخدم فيه اللَّون الأسـود ـ وكان غالبًا ما تتمُّ زخـرفة هذه الأوانـي
 بمشاهد من الأساطير والتَّارِيخ الإغريقيَّ.