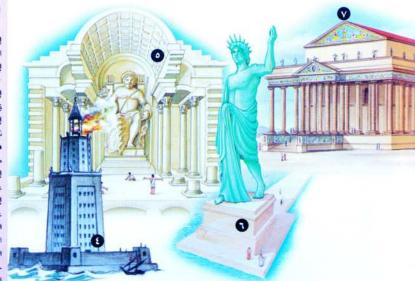

# عجائب الدُّنيا قديماً

# عجائب الدنيا السبع

- ضریح الملك موسلوس في هالیكارناسیس.
  - هرم الملك خوفو بالجيزة في مصر.
    - 🕜 الحدائق المعلقة في بابل.
- المنارة الملاحية بالإسكندرية في مصر.
  - ق تمثال الإله زيوس في أوليمبيا.
- تمثال رودس لإلــه الشمس هـليوس- في جزيرة رودس.
  - **♡ معبد أرتميس** بمدينة إفيسس.