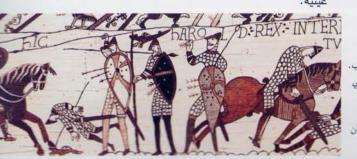

في عام ١٣٤٨ء بداية انتشار ما يسمّى بالمرض الأسود - الطاعون - في إنجلترا، ثم سرعان ما انتشر في أوريًا كلها.

♣ تُصوِّر لنا لوحة بيو تابستري - ذات الرسوم المنسوجة - وقائع الغزو النورمانديِّ لإنجلترا . ونرى في هذا الجزء من اللَّوحة الفرسان النورمانديِّن وهم يركبون ظهور خيلهم، بينما بعض جنود المشاة الإنجليز يلتقُون حول ملكهم هارولد؛ الَّذِي أصيب بجرح مميت جرَّاء إصابته بسهم في إحدى

شارك الملك هارولد في معركتين متتاليتين في ثلاثة أسابيع في عام ١٠٦٦. فقد تمكّن من هزيمة الجيش النرويجيّ في معركة ستامفورت بريدج في يورك شاير الَّتِي اندلعت في ٢٥ من سبتمبر، غير أن جيشه مُني بهزيمة، وتَمَّ قتله على أيدي الغزاة النورمانديِّين في معركة هاستيتجز الَّتِي دارت رحاها في ١٤ من أكتوبر من العام نفسه. فاتل الفرسان النورمانديُّون الإنجليزَ خلال المعركة الَّتِي قامت بينهما وهم يركبون ظهور خيلهم ويحملون رماحًا طويلةً. بينما قاتل الإنجليز على أرجلهم، حاملين أسلحةً مثل الفؤوس.