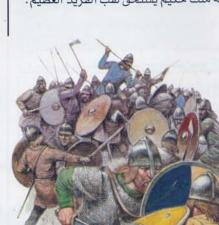

#### ما السبب الذي جعل من الفايكنج مصدر رعب للأخرين؟

الفايكنج هم مجموعة من المقاتلين الوحشيين الَّذينَ قدموا فجأةً عبر البحار؛ ليهاجموا المدن والأديرة البريطانية. وقد اعتادوا على سرقة الأشياء القيِّمة، ولكنهم كانوا يحرقون الكتب الَّتي اعتقدوا أنهم لن ينالوا من ورائها أيَّة فائدة. وقد قام هؤلاء البحَّارة المخاطرون بعبور بحر الشمال قادمين من الدول الاسكنــدنافيّة لغزو بـريطانيا، فمنهم من أقام على شواطئ أنهارها، ومنهم من واصل رحلته عُبْرُ هذه الأنهار في مراكبهم الَّتي كانت تتَّسم بالطول. يُذُكر أن جيوش الفايكنج المتعاقبة قامت باعمال سرقة ونهب داخل إنجـــلترا. وهـــذا لا يعني أن كلَّ الفايكنج كانوا يتصفون بأنهم لصوصٌ دمويُّون، بل إن الكثيرين منهم كانوا يحضرون معهم عائلاتهم السكن في المناطق الـزراعيَّة، أو للعمل بالتِّجارة في مدن مثل دبلن ويورك.

🔵 اشتبك محاربو الفايكنج والأيرلنديُّون في قتال عنيف ٍ في معركة كلونتارف.