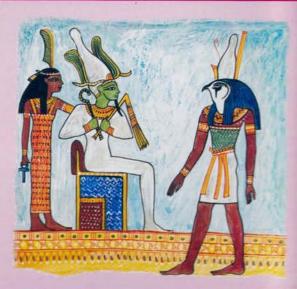

#### ما الآلهة الَّتِي كان يعبدها قدماء المصريين؟

كان لدى المصريين القدماء العديد من الآلهة. فقد اعتادوا عبادة الآلهة الموجودة في المدن أو في المناطق الَّتِي كانوا يقيمون بها. ومن أشهر هذه الآلهة المحلِّيَّة الإله آمون – إله الهواء – والذي توحد فيمتاً بعَدُ مع إله الشمس رع. كما عبد المصريُّون بعض الآلهة الأخرى مثل الإلهة باست الَّتِي كان لها رأس قطة، والإله تحوت إله العلم، والإله أوزوريسس إله الزَّراعة والنَّماء، والإله أنوبيس الإلهة الأم وولدها حورس إله السماء، والإله أنوبيس إله الموت.