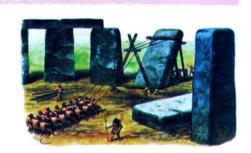

#### متى تَمَّ تشييد أحجِار ستونهينج البريطانية؟

أحجار ستونهينج عبارةً عن مجموعة من الأحجار القديمة الموجودة في منطقة ويلتشاير في إنجلترا، وقد تَمَّ بناؤها على شكلات مراحل بدأت أولاها في حُوَالَيْ عام ٣١٠٠ ق.م. واستخدم البريطانيُّون في بنائها بعضًا من الأحجار الزرقاء الَّتِي تَمَّ جلبها من ويلز الَّتِي تَمَّ جلبها من

يـذكـر أن المراحـل الأخيـرة لاستكمال تشييد هذه الأحجار قد تمت في حـوالي عـام ١٣٠٠ ق.م. وقـد قـام البريطانيون على الأرجح بتشييد هذه الأحجار لأسـباب دينية؛ حيث يمكنهم إقـامة عباداتهم الدينية بينها. كما أنهم استخدموا مدار هذه الأحجار لمساعدتهم في تحديـد التّاريخ، وذلك من خـلال دراسة كوكب الشمس وسائر النجوم.

Q COM

ا تُعدُّ مجموعة أحجار ستونهينج من أشهر التحف الأثرية القديمة الموجودة في إنجلترا . وقد اتَّسمت مهمَّة تشييدها بالضخامة ؛ وذلك لاعتماد البريطانيين القدماء على القوَّة العضليَّة وحدها .