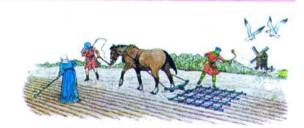

و يقوم بعض فلاحي العصور الوسطى بتجهيز الأرض لزراعة المحصول التَّالي. وكان هؤلاء الفلاحون ينعمون بحماية أمرائهم تظير ما يقدمونه لهم من أعمال.