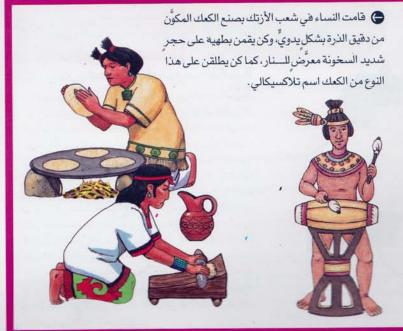

اسم الهوموهابيليس، وتعنى الكلمة باللاتينية أصحاب الوظائف المختلفة. ويُذكر أن الإنسان الأوّل كان يستخدم هذه الأدوات المصنعة من الأحجار لصيد الحيوانات، وكذلك لتقطيع اللِّحوم والجلود.

🕡 كان البشر الأوائل يقومون بتقطيع الأحجار عن طريق قطع رقائقٌ صغيرة من أطرافها الاستخدامها كأدوات؛ لتقطيع الأخشاب والمعادن واللَّحوم والجلود.

🖨 سكن البشــر الَّذينَ كانــوا ينتمـون إلى العصر الحجريِّ الكهوفِّ. كما استخدموا النَّار كوسيلة للتدفئة وطهي الطعام. كذلك كان فنَّانوهم - الَّذِينَ كـانوا يرسَـمون صورًا لحيوانات على جدران الكهوف - يستعينون بالضُّوء النَّاتج من ألسنة اللَّهب المتصاعدة نتيجة إشعال النِّيران.