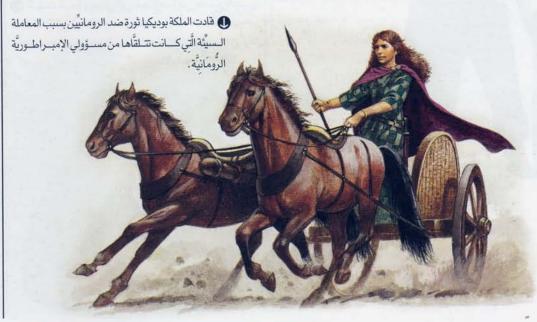

## مَنِ الملكة الَّتِي حاربت الرُّومانيِّين؟

الملكة بوديكيا (يطلق عليها أحيانًا بوديسيا) ملكة قبيلة آيسناي هي الملكة الَّتي حاربت الرومانيِّين. كانت هذه الملكة تعيش هي وشعبها في مملكة كانت تقع فيما يسمَّى حاليًّا إيست إنجليا. جديرٌ بالذِّكْرِ أَنه عندما غزا الرومان بريطانيا في عام ٤٣، قاموا على الفور

بفتح الجزء الواقع من جنوب البلاد . غير أنه في الفترة ما بين عامي ٢٠ و ٦١ ثارت قبيلة آيسناي على الغزاة الرومانيين؛ فقام جيشها بتدمير كلِّ من لندن وكولتشست وسانت ألبانز، غير أن الرومانيين تمكَّنوا فيما بعد من هزيمتهم . وكانت حصيلة هذه المعارك أن قُتِ ل ما يزيد على ٢٠٠٠ بريطانيًّ . وقد فضلَّت بوديكيا الانتجار على الوقوع في أسرِ الرُّومان واصطحابها إلى روما .