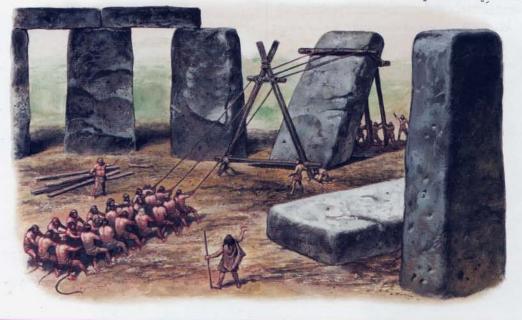

#### متى تَمَّ تشييد أحجِار ستونهينج البريطانية؟

أحجار ستونهينج عبارةً عن مجموعة من الأحجار القديمة الموجودة في منطقة ويلتشاير في إنجلترا، وقد تَمَّ بناؤها على شكلات مراحل بدأت أولاها في حُوَالَيْ عام ٣١٠٠ ق.م. واستخدم البريطانيُّون في بنائها بعضًا من الأحجار الزرقاء الَّتِي تَمَّ جلبها من ويلز الَّتِي تَمَّ جلبها من

يـذكـر أن المراحـل الأخيـرة لاستكمال تشييد هذه الأحجار قد تمت في حـوالي عـام ١٣٠٠ ق.م. وقـد قـام البريطانيون على الأرجح بتشييد هذه الأحجار لأسـباب دينية؛ حيث يمكنهم إقـامة عباداتهم الدينية بينها. كما أنهم استخدموا مدار هذه الأحجار لمساعدتهم في تحديـد التّاريخ، وذلك من خـلال دراسة كوكب الشمس وسائر النجوم.

Q COM

ا تُعدُّ مجموعة أحجار ستونهينج من أشهر التحف الأثرية القديمة الموجودة في إنجلترا . وقد اتَّسمت مهمَّة تشييدها بالضخامة ؛ وذلك لاعتماد البريطانيين القدماء على القوَّة العضليَّة وحدها .