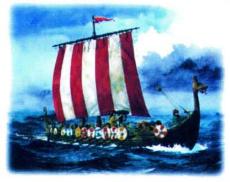

#### ما السبب الذي جعل من الفايكنج مصدر رعب للأخرين؟

الفايكنج هم مجموعة من المقاتلين الوحشيين الَّذينَ قدموا فجأةً عبر البحار؛ ليهاجموا المدن والأديرة البريطانية. وقد اعتادوا على سرقة الأشياء القيِّمة، ولكنهم كانوا يحرقون الكتب الَّتي اعتقدوا أنهم لن ينالوا من ورائها أيَّة فائدة. وقد قام هؤلاء البحَّارة المخاطرون بعبور بحر الشمال قادمين من الدول الاسكنــدنافيّة لغزو بـريطانيا، فمنهم من أقام على شواطئ أنهارها، ومنهم من واصل رحلته عُبْرُ هذه الأنهار في مراكبهم الَّتي كانت تتَّسم بالطول. يُذُكر أن جيوش الفايكنج المتعاقبة قامت باعمال سرقة ونهب داخل إنجـــلترا. وهـــذا لا يعني أن كلَّ الفايكنج كانوا يتصفون بأنهم لصوصٌ دمويُّون، بل إن الكثيرين منهم كانوا يحضرون معهم عائلاتهم السكن في المناطق الـزراعيَّة، أو للعمل بالتِّجارة في مدن مثل دبلن ويورك.

🔵 اشتبك محاربو الفايكنج والأيرلنديُّون في قتال عنيف ٍ في معركة كلونتارف.