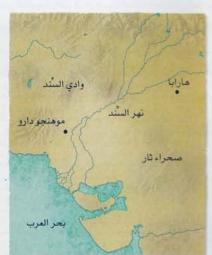

#### متى ازدهرت حضارة وادي الهندوس؟

ازدهرت حضارة وادي الهندوس في الفترة ما بين عامي ٢٥٠٠، ٢٥٠٠ ق.م. وقد بزغ فجر هذه الحضارة على ضفاف نهر الهندوس في المنطقة المعروفة حاليًا باسم باكستان. يذكر أن هذه الحضارة اتسمت بأنها كانت أكثر اتساعًا من كلِّ من الحضارة السوماريَّة أو الحضارة المصريَّة القديمة. ويُعدَّ سبب اندثار هذه الحضارة الراقية لغزًا محيِّرًا، إلا أن الفيضانات القوية والاعتداءات الأجنبيَّة الَّتِي تعرَّضت لها هذه البلاد قد تكون من العوامل الَّتِي ساعدت على سقوطها.

#### أين كانت تقع مدينة موهنجو دارو؟

تعتبر مدينة موهنجو دارو واحدة من المدينتين اللّتين كانتا من أعظم مدن وادي نهر السنّد القديمة. ومما يذكر أن كلمة موهنجو دارو تعني رُكام الموتى. وقد تَمَّ تصميم هذه المدينة في شكل شبكي أنيق وبلغ عدد سكّانها حَوالي ٤٠٠٠٠ نسمة، كانوا يعيشون في مساكن من الطوب اللّبن بها دورات مياه متصلة بشبكة مصارف المدينة . كما أن هذه المدينة كان بها دورة مياه عامّة كبيرة قد يستعملها العامّة في أثناء دورة مياه عامّة كبيرة قد يستعملها العامّة في أثناء من المدن الدينيّة . يذكر أن مدينة هارابا تُعدّ من المدن الرئيسيّة الّتِي ضمّتها منطقة وادي نهر السند.