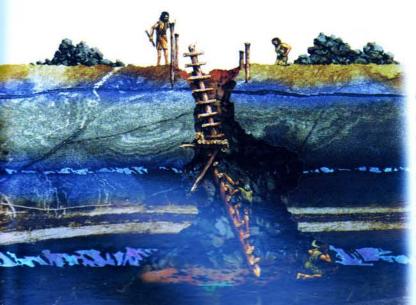

#### ما الشِّكُل الَّذِي كانت عليه مقابر البشر الأوائل؟

كانت مقابر البشر الأوائل عادةً على شكل حجرة تحت الأرض مصنوعة من الأحجار أو الأخشاب، ومغطَّاة بالتراب والعشب. هذا ، وهناك ما يقرب من أربعين ألف مقبرة قديمة في إنجلترا . وتجدر الإشارة إلى أن معظم هذه المقابر القديمة كانت تشبه المُنطاد، وأن أحد طرفيها أعلى من الطَّرف الآخر. ويرجع تاريخ إنشاء هذا النُّوع من المقابر إلى العصر الحجريِّ، ويمتدُّ طول أكبر مقبرة منها إلى أكثر من مائة متر. ويذكر أن هذه المقابر قد أخذت الشَّكُّل الدائريَّ أو المخروطيُّ فيما بَعْدُ في عصري البُرُنْز والحديد. وقد قام البشر

الأوائل بعمل هذه المقابر اعتقادًا منهم أن الموتى يحتاجون إلى كلُّ أمتعتهم الَّتِي كانوا يمتلكونها في حياتهم: لتكون معهم في قبـــورهم. وفي "ساتــون هو التــَّابِعــة لمنطقة سوفيك الواقعة شرق إنجلترا. تَمُّ دَفِّن ملك إنجلترا الشرقية القديمة في سفينة خشبيَّة. وُضعت داخل قبر قديم في القرن السادس بعد الميلاد. وقد قام علماء الآثار بحفره واكتشافه في عام ١٩٣٩.