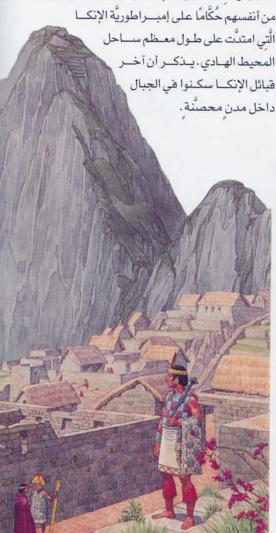

عتبر حصن ماكو بيكو آخر الحصون الجبليَّة لقبائل الإنكا في بيرو. وقد ظلَّ هذا الحصن مجهولاً إلى أن تَمَّ اكتشافه على يد عالم آثار أمريكيِّ في عام ١٩١١م.

#### متَّى غزا الإسبان إمبراطوريَّة الإنكا؟

تَمَ هذا الغزو عندما قاد قائدٌ إسباني يدعى فرانشيسكو بيزارو جيشه المكون من ١٨٠ رجلاً؛ لغزو قبائل الإنكا الَّتِي كانت تعيش في بيرو في عام ١٥٣٢، مستغلِّين ضعف هذه الشعوب نتيجة الحرب الأهليَّة التي نشبت بينهم. وقد تمكَّن الإسبانيُّون من أسر أتاوالبا حاكم قبائل الإنكا وطالبوا بفدية ضخمة من الذَّهب والفضَّة، غير أنَّهم قاموا بقتله فيما بعد وجعلوا من أنفسهم حُكَّامًا على إمبراطوريَّة الإنكا