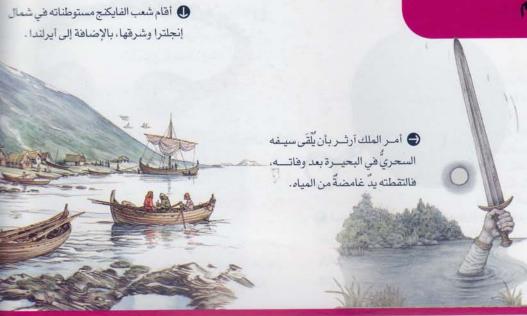

#### أسطورة الملك آرثر

عندما قيام الساكسونيُّون وغزاةٌ من جماعات آخرى بغيرو الأراضي البريطانيَّة الخاضعة لحكم الإم براطوريَّة الرُّومَانيَّة، تصندًى لقتالهم قائدٌ بريطانيَّ قديمٌ أصبح يعرف في الأسطورة البريطانيَّة القديمة بالملك آرثر. ولم يتوافر لدينا الكثير من المعلومات عن هذا الملك، وإنَّما كلُّ ما ورد إلينا عنه بعض القصص، فريَّما قياد البريطانيين في معركة اندلعت في مكان يسمى مونت بادون، كما تخبرنا الأساطير أنه كان ملكًا عظيماً قصر يطلق عليه اسم كاميلوت، كما أنه قام بحشد مجموعة قصر يطلق عليه اسم كاميلوت، كما أنه قام بحشد مجموعة من الفرسان أطلق عليهم لقب فرسيان المائدة المستديرة، بالإضافة إلى محاربة الأعداء، واصل هؤلاء الفرسان مساعيهم في البحث عن الكاس المقدّسة الّتي شرب منها المسيح في العشاء المقدس الأخير،