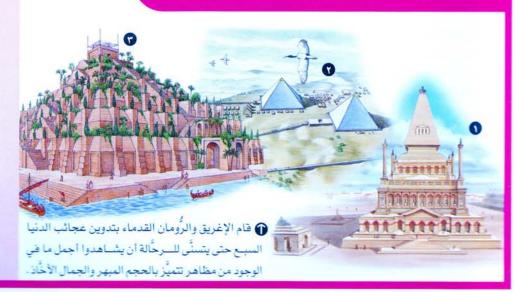

# عجائب الدُّنيا قديماً

# عجائب الدنيا السبع

- ضریح الملك موسلوس في هالیكارناسیس.
  - هرم الملك خوفو بالجيزة في مصر.
    - 🕜 الحدائق المعلقة في بابل.
- المنارة الملاحية بالإسكندرية في مصر.
  - ق تمثال الإله زيوس في أوليمبيا.
- تمثال رودس لإلــه الشمس هـليوس- في جزيرة رودس.
  - **♡ معبد أرتميس** بمدينة إفيسس.