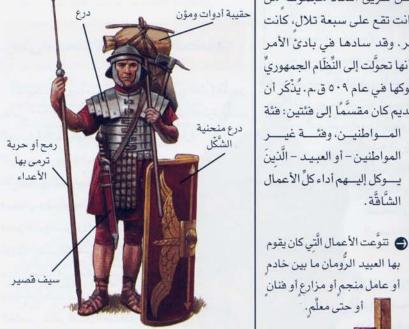

الشَّاقَّة.

أو حتى معلم.

ما سر القوة الكبيرة التي تميز

بها الجيش الروماني؟ كان الجيش الروماني يتلقى أحسن التدريبات، كما

يتفوَّق على أعدائه من حيث القدرة على ضبط النفس.

وكانت فرق الجيش الرومانيِّ الَّتي تتألَّف تقريبًا من

٥٠٠٠ فـرد من الجنود المشاة أفضل الفرق على الإطلاق؛ حيث إنَّهم كانوا دائمًا ما يبدءون معاركهم

برشق الأعداء بالرِّماح، ثم يندفعون اندفاعًا إلى أرض المعركة محتمين بدروعهم الواقية ومستخدمين

سيوفهم القصيرة في طعن جنود الأعداء. كما أن الجنود الرومان كانوا مدرَّبين جيدًا على السير

طيلة النهار وإنشاء الطرق والحصون، علاوةً على

السباحة في الأنهار. يدكر أن ضبًّا ط الجيش

الرومانيِّ كانوا دائمًا من رجال السياسة.

📦 كان الجندي في الجيش الرومانيِّ القديم يمشي حاملاً رمحه وسيفه ودرعه الواقية. كما كان يحمل معه حقيبة معلقةً في عمود صغير يحملها على إحدى كتفيه، تحتوي على كلِّ ما يستخدمه من أدوات أطعمة.

#### كيف كان شكل الفيلا في الحضارة الرومانية؟

كانت الفيلا في الحضارة الرُّومَانيَّة تتَّخذ شكل منزل رسي تحيط به عزية تنتج القمح واللَّحوم والضواكه والخضراوات؛ الَّتي يحتاجها سكَّان هـ ذا الريف. وقد كان بعض هذه الفيالات عبارةً عن منازل كبيرة ذات حوائطً مدهونة ودورات مياه ونظام تدهنئة مركزيً. وِممًّا يُذْكِرِ أنُّ الأغنياء من الرُّومان اعتادوا على أن يتوا لأنفسهم فيلات في الرِّيف أو على شواطئ البحار ليقضوا فيها أوقات إجازاتهم.

 الفيلا في العصر الرُّوماني القديم كانت على شكل مزرعة بها

عُمَّال، وكان أصحاب هذه الفيلا يعيشون في المنزل الرئيسيِّ، بينما يعيش عمَّال هذه المزرعة في بنايات صغيرة ٍ داخل هذه المزرعة.

 كان الجنود الرومانيون يقومون بأعمال الحفر وفرد الحجارة على الأرض عند إنشائهم للطرق، وكانت هذه الطرق تمهِّد باستخدام الأحجار وتمتدُّ بشكل طوليًّ مستقيم، إضافةً إلى تميَّزها بالانحدار حتى تساعد على تصريف ما يسقط عليها من

#### كيف كان شكل الصراع بالشباك في الحضارة الرُومَانِيَة؟

كان المصارع الرُّومانيُّ القديم يتدرُّب على أن يتصارع داخل حلبة القتال. وكان الحكَّام الرَّومانيون يقدِّم ون عروضًا ترفيهيَّةً ينفقون عليها بسخاء، ولكنها كانت في أغلب الأحوال عروضًا دمويَّةً عنيفةً، وذلك حتّى يحظى الرّومانيون بقدر كبير من الاستمتاع. كان المصارع الرَّوماني يتصارع مع مصارع آخر مثله أو مع حيوان من الحيوانات المفترسة. يذكر أنه كانت هناك أنواعٌ متعدِّدةٌ من المصارعين الرَّومان، من بينهم المصارع الَّذي يستخدم فقط في قتاله شبكةً ورمحًا ثــلاثيَّ الشُّعب ولا يرتدي أيَّ نوع من

#### ما سر اهتمام الرومانيين بإنشاء الطرق؟

قام الجيش الرومانيُّ بإنشاء الطرق حتى يتأكُّد من أن جنوده من المشاة وعرباته الحربيَّة المحمَّلة بالأطعمة- والتي تجرُّها الخيول والثيران - ستتحرُّك بشكل أسرع في كلِّ أنحاء الإمبراطوريَّة الرُّومَانيَّة. وقد كان المهندسون الرومانيُّون يتميَّزون بالبراعة والحرص الشديد في معاينة الأماكن الَّتي سينشئون بها طرقًا حديثةً؛ حتى يضمنوا أن هذه الطرق ستربط بين روما وشتَّى أنحاء الإمبراطوريَّة الرُّومَانيَّة الواسعة. هذا بالإضافة إلى أنهم قاموا بتطوير المواد الخرسانية