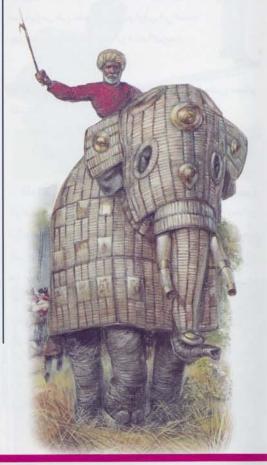

#### مَنْ أُولُ مَن اسِتخدموا العربات الحربية القديمة؟

الجيوش البدائية هي أوَّل مَن استخدم العربات الحربيَّة

كانت العربة الحربيّة القديمة عبارةً عن عربة ذات عجلتين مصنَّعةً من الخشب، ويجرُّها حصانٌ واحدُّ أو اثنان، وتتميّز بسرعتها الفائقة. وممّا يُذكر أنَّ المصريّين والحيثيِّين – الَّذينَ ينتمون لمنطقة الأناضول المعروفة حاليًا بتركيا - استخدموا العربات الحربيَّة في المعارك الطاحنة الَّتي دارت بينهم في القدّم. وتجدر الإشارة إلى أنَّ هذه العربات كانت تُستخدم في أغراض أخرى غير حربية؛ حيث استخدمها النبلاء في التجوّل حول المناطق الريفيَّة وصَيِّد الحيوانات البرِّيَّة كالبقر الوحشيِّ.

 كانت العربات الحربيّة في مصر القديمة تُجُرُّ بواسطة حصانين. وقد جرت العادة على أن يستخدم العربة الواحدة مقاتلان، أحدهما يقوم بقيادتها، والآخر يقوم برمي السَّهَام أو رَشِّق الرِّماح ناحية العدوِّ.

> 🖨 أضاف الملك نبوخذ نصر الثَّاني مباني جديدةً لمدينة بابل،