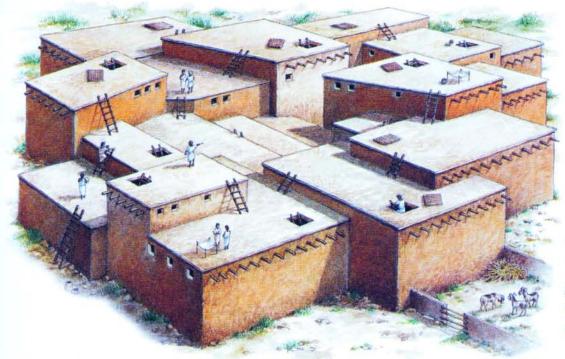

#### ما الشكل الذي كانت عليه أولى المدن التي أنشئت في العصور القديمة؟

تميزت أولى المدن الَّتي أنشتَ في العصور القديمة بأنها كانت تحاط بجدران، وبيوتها كانت تُبنى بالطوب اللَّبن. وممَّا يُذكر أنه قد تَمَّ التَّعرُّف على اثنتين من أقدم المدن في العالَم، عندما قام علماء الآثار بالكشف عنهما، وهما مدينتا أريحا في فلسطين ومدينة ساتال هويوك في جنوب تركيا؛ حيث عاش النَّاس فيهما منذ ما يزيد على ١٠٠٠٠ عام. وعلى الرُّغم من أن كلُّ ما تبقَّى من هاتين المدينتين القديم تين مجرَّد حطام، فإن علماء الآثار استطاعوا العشور على بعض الأواني الفَخَّاريَّة والمنسوجات وبقايا جدران متشابكة ببعضها ومنقوشة.

 كانت أدوات الكتابة التي استخدمها السومريسون كتابتهم تقوم بعمل عــــلامات مسماريَّة الشُّكُل. ولذلكِّ. ا طريقة كتابتهم كان يُطلق عليها الكتابة المسماريّة.

 کانت المنازل فی مدینة ساتال هویوك تتميّز بعدم وجود مداخلَ في واجهاتها؛ وإنَّما كان سكَّانها يدخلون إليها من خلال فُتّحات موجودة على سطحها . يُذكر أن هذا الشَّكْلُ المعماريُّ قد شكَّل نظامًا أمنيًّا حمى سكَّان هذه المدينة من أعدائهم.