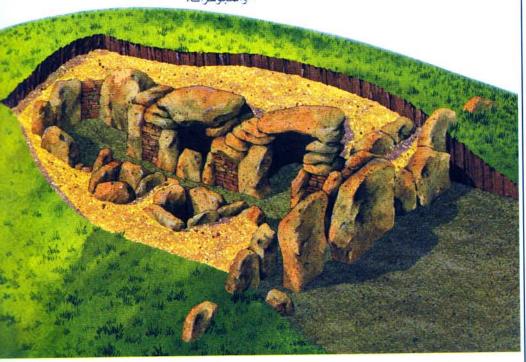

#### ما الشِّكُل الَّذِي كانت عليه مقابر البشر الأوائل؟

كانت مقابر البشر الأوائل عادةً على شكل حجرة تحت الأرض مصنوعة من الأحجار أو الأخشاب، ومغطَّاة بالتراب والعشب. هذا ، وهناك ما يقرب من أربعين ألف مقبرة قديمة في إنجلترا . وتجدر الإشارة إلى أن معظم هذه المقابر القديمة كانت تشبه المُنطاد، وأن أحد طرفيها أعلى من الطَّرف الآخر. ويرجع تاريخ إنشاء هذا النُّوع من المقابر إلى العصر الحجريِّ، ويمتدُّ طول أكبر مقبرة منها إلى أكثر من مائة متر. ويذكر أن هذه المقابر قد أخذت الشَّكُّل الدائريَّ أو المخروطيُّ فيما بَعْدُ في عصري البُرُنْز والحديد. وقد قام البشر

الأوائل بعمل هذه المقابر اعتقادًا منهم أن الموتى يحتاجون إلى كلُّ أمتعتهم الَّتِي كانوا يمتلكونها في حياتهم: لتكون معهم في قبـــورهم. وفي "ساتــون هو التــَّابِعــة لمنطقة سوفيك الواقعة شرق إنجلترا. تَمُّ دَفِّن ملك إنجلترا الشرقية القديمة في سفينة خشبيَّة. وُضعت داخل قبر قديم في القرن السادس بعد الميلاد. وقد قام علماء الآثار بحفره واكتشافه في عام ١٩٣٩.