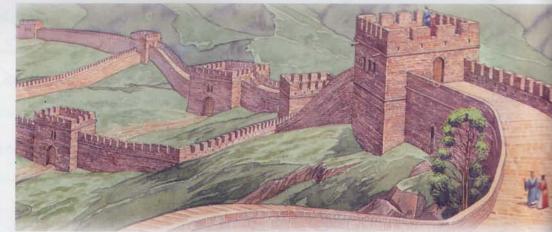

🕡 تَمُّ بناء سور الصين العظيم على الأرجح خلال فترة أسرة تشين الحاكمة في الفترة ما بين عامي ٢٠٦، ٢٠١ ق.م. وقد بلغ الطول الإجماليُّ لهذا الجدار ما يزيد على ٢٤٠٠ كيلو متر.

#### ما سبب بناء سور الصين العظيم؟

تَمُّ بناء هذا السور؛ لحماية إمبراطوريَّة الصين من أيِّ اعتداء خارجيِّ يقوم به الغزاة. وقد أقام الصينيُّون حضارةً عظيمةً بَدءًا من فترة حكام شانج في الفترة ما بين عامي ١٥٠٠ و١٠٢ ق م تقريبًا. ويُعتبر الإمبراط ورشي هوانج دي أوّل حاكم يسيطر على الصين بأكم لها، وذلك في عام ٢٢١ ق.م. أهم إنجازاته سور الصين العظيم الذي لم تقتصر أهميته على حماية الصين من التعرُّض لهجهمات البرابرة الَّذينَ ينتمون إلى بوادي آسيا الوُّسطى فحسب، وإنما أدِّى إلى الاحتفاظ بالشعب الصينيِّ داخل أراضيه.