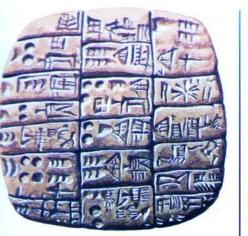

#### من أول من اخترع الكتابة؟

يسرجع تساريخ اختراع أوَّل طريقة للكتابة إلى ما يقرب من عام ٢٥٠٠ ق.م. وقد ظهرت هذه الطريقة في منْطَقَة في العراق كانت تُسمَّى في العصور القديمة بسومر. وقد قام السومريون بإنشاء مدن مثل: إرييدو وأروك وأور، والتي تقع جميعها في منطقة مسوبوتاميا - أو بـ لاد ما بيـن النهرين - الواقعة بين نهري دجلة والفرات كما أنَّهم قاموا بالكتابة على ألواح من الصلصال باستخدام أدوات رفيعة الأطراف. وكانوا في البداية يستخدمون الرُّسوم في كتاباتهم، ثُمَّ بعد ذلك تحوَّلوا إلى الكتابة باستخدام رموز معيَّنة تُعبِّر عن أصوات.

 كانت أدوات الكتابة التي استخدمها السومريسون كتابتهم تقوم بعمل عــــلامات مسماريَّة الشُّكُل. ولذلكِّ. ا طريقة كتابتهم كان يُطلق عليها الكتابة المسماريّة.

 کانت المنازل فی مدینة ساتال هویوك تتميّز بعدم وجود مداخلَ في واجهاتها؛ وإنَّما كان سكَّانها يدخلون إليها من خلال فُتّحات موجودة على سطحها . يُذكر أن هذا الشَّكْلُ المعماريُّ قد شكَّل نظامًا أمنيًّا حمى سكَّان هذه المدينة من أعدائهم.