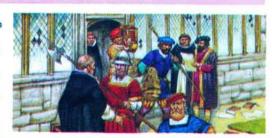

النورمانديُّون دورًا مهمًّا في معركة هاستينجز.

قام بالتَّوقيع على الوثيقة العظمى - أو ما يعرف باسم الماجنا كارتا - الملك الإنجليزي جون، وهي وثيقةً بها مجموعةً من الحقوق الَّتى طالب بها النبلاء

على هذه الوثيقة والوعد بتنفيذ كلِّ ما ورد فيها من أحكام ومنذ ذلك الحين أصبحت هذه الوثيقة العظمى تمثل نقطة تحوِّل جذريَّةً في تاريخ تطور الحكومات الحديثة .

الملك جون في أثناء توقيعه على الوثيقة العظمى في سهل رونيميد الواقع بجوار نهر التيمز.