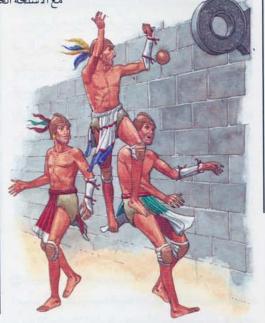

#### ما اللُّعبة المفضَّلة لدى شعب الأزتك؟

كانت قبائل الأزتك والمايا يفضلون لعب مباريات الكرة الَّتي تشبه كثيرًا لعبة كرة السلة في عصرنا الحاليِّ. وكانت مبارياتهم تقام في ساحة تحيط بها الأسوار من كلِّ جانب، وتقع غالبًا بجوار أحد المعابد. يذكر أنهم كانوا يقدِّمون الفائزين في هذه المباريات كقربان لآلهتهم باعتبارهم الأفضل ويتركون الخاسر كما قال بعض المؤرِّخين.

كانت هذه اللُّعبة مبنيةً على أن يقوم المتسابقون بتمرير الكرة من خلال حُلْقَة قويَّة مثبتة في أحد الجدران، وكانت المباراة تتميَّز بالسُّرعة الشديدة، ودائمًا ما يصاب اللاعبون خلال هذه

مدينة خصومهم تلاتيلولكو.