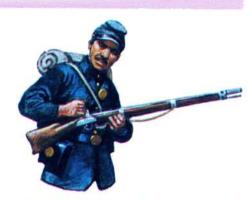

#### الجندي في مصر القديمة

كان من السمات المهمَّة الَّتي يجب أن يتمــتَّع بها جنود المشاة في مصر القديمة اللِّياقة العالية: وذلك لأنَّهم كانوا يضطرُّون للسير لمسافات طــويلة وفي أماكنَ متفرِّقة . كما كانت اطعمتهم تُتقل على ظهور الحمير، وقد استخدم هؤلاء الجنود في حروبهم اسلحة متتوّعةً لقتال أعدائهم مثل السيوف الَّتي كانت تصنع في بادئ الأمر من النَّحاس، ثُمَّ أصبحت تصنع من البُرنْذِ، ثُمَّ بعد مرور حَوَالَيْ٠٠٠ ق.م توصَّلوا إلى صناعتها من الحديد. هذا بالإضافة إلى أنَّهم كانوا يستخدمون الخناجر والرِّماح الخشبيَّة ذات الأطراف المسعدنيَّة والهراوات والقؤوس والأقواس الَّتِي يُطلقون منها السُّهَام، وكان قدماء المصريِّين يدرِّبون أولادهم على استخدام الأقواس من خلال صبيد طيور، مثل البطُّ وغيره، من مجرى نهر النيل.

🖨 جنديٌّ مصريٌّ يحمل رمحًا 🖚 طويلاً ودرعًا واقيةً.