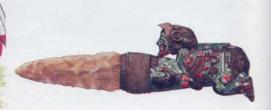

🕡 استخدمت هذه السكينة القربانيَّة الحجريَّة بواسطة كهنة الأزتك؛ لتقطيع قلوب الضحايا البشرية واستخراجها.