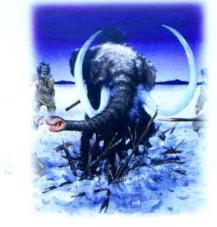

🕡 استخدم الصيَّادون النَّار لإخافة الماموث – وهو نَـوُّعٌ من الأفيال المنقرضة - ليأخذوه نحو حفرة ما ليسقطوه فيها، ثمَّ يقومون بقتله مستخدمين رماحًا خشبيَّةً مثبتة بأطرافها قطع حجريَّة.

#### كيف استطاع الإنسان الأول صيد حيوان الماموث؟

اعتاد البشر الأوائل الَّذينَ عاشوا أزمنة ما قبل التَّاريخ على التعاون مع بعضهم البعض؛ لصيد الحيوانات القديمة الضخمة مثل الماموث - الَّذي يُعَدُّ واحدًا من الأفيال الضخمة المنقرضة التي تتمي لسلالة الأفيال الحديثة - حيث كان يقوم مجموعةً من الصيَّادين بقيادة الماموت نحو أرض طينية، أو إلى منحدر صخريٍّ، أو إلى حُفر يقومون بعملها بأنفسهم؛ مما يسهل لهم عمليَّة قُتْل تلك الحيوانات، هذا، ولم يكن الماموث مفيدًا ومهمًا بالنسبة لهم لما يمدُّهم به من لحوم فحسب، وإنَّما أيضًا لما يحصلون عليه من ده ون وجلود وعظام وأنياب: لاستخدامها في أغراض مختلفة. فعلى سبيل المثال، كانوا يستخدمون جلودها كملابس تمتهم بالدفء ويستخدمون عظامها وأنيابها لصنع أدواتهم وكهيكل أساسيِّ في بناء أكواخهم. كما قاموا أيضًا بصيد حيواناتً أخرى غير المام وث، مثل حيوان الرنة - للاستفادة من جلوده وعظامه وقرونه.