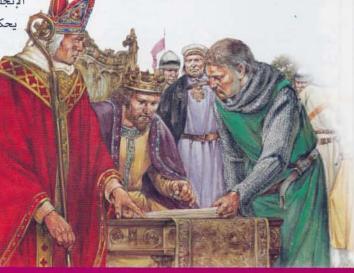

#### مَنِ اللَّذِي قام بالتَّوقيع على الوثيقة العظمى؟ ام بالتَّوقيع على الوثيقة العظمى - أو ما يعر

🕕 وفود الجنود النورمانديِّين إلى مدينة بيفينسي في مملكة

سوسيكس الأنجلوساكسونيَّة في عام ١٠٦٦. وقد لعب الفرسان

النورمانديُّون دورًا مهمًّا في معركة هاستينجز.

قام بالتَّوقيع على الوثيقة العظمى - أو ما يعرف باسم الماجنا كارتا - الملك الإنجليزي جون، وهي وثيقةً بها مجموعةً من الحقوق الَّتى طالب بها النبلاء

على هذه الوثيقة والوعد بتنفيذ كلِّ ما ورد فيها من أحكام ومنذ ذلك الحين أصبحت هذه الوثيقة العظمى تمثل نقطة تحوِّل جذريَّةً في تاريخ تطور الحكومات الحديثة .

الملك جون في أثناء توقيعه على الوثيقة العظمى في سهل رونيميد الواقع بجوار نهر التيمز.