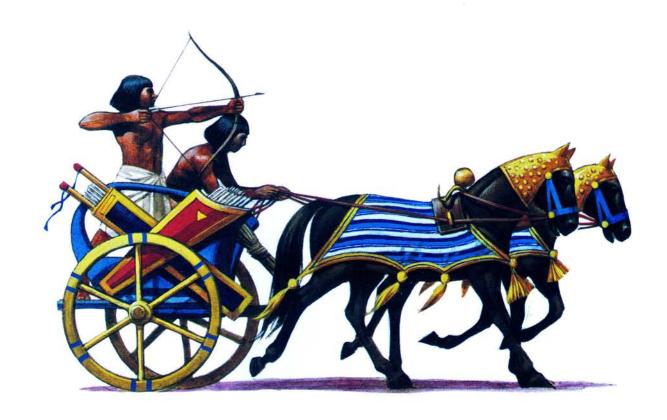

#### مَنْ أُولُ مَن اسِتخدموا العربات الحربية القديمة؟

الجيوش البدائية هي أوَّل مَن استخدم العربات الحربيَّة

كانت العربة الحربيّة القديمة عبارةً عن عربة ذات عجلتين مصنَّعةً من الخشب، ويجرُّها حصانٌ واحدُّ أو اثنان، وتتميّز بسرعتها الفائقة. وممّا يُذكر أنَّ المصريّين والحيثيِّين – الَّذينَ ينتمون لمنطقة الأناضول المعروفة حاليًا بتركيا - استخدموا العربات الحربيَّة في المعارك الطاحنة الَّتي دارت بينهم في القدّم. وتجدر الإشارة إلى أنَّ هذه العربات كانت تُستخدم في أغراض أخرى غير حربية؛ حيث استخدمها النبلاء في التجوّل حول المناطق الريفيَّة وصَيِّد الحيوانات البرِّيَّة كالبقر الوحشيِّ.

 كانت العربات الحربيّة في مصر القديمة تُجُرُّ بواسطة حصانين. وقد جرت العادة على أن يستخدم العربة الواحدة مقاتلان، أحدهما يقوم بقيادتها، والآخر يقوم برمي السَّهَام أو رَشِّق الرِّماح ناحية العدوِّ.

> 🖨 أضاف الملك نبوخذ نصر الثَّاني مباني جديدةً لمدينة بابل،