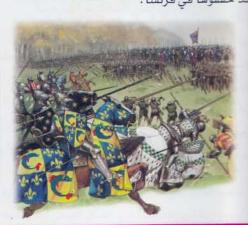

#### من صاحب الانتصارفي معركة أجينكورت؟

انتصر الملك هنري الخامس في هذه المعركة في عام ١٤١٥ وادعى أنــه الملك الشرعيَّ لفرنسا. وقد قاد الملك الإنجليزيُّ جيشه عابرًا بهم القناة الإنجليزيَّة ليلتقي مع الجيش الفرنسيِّ القوي وينتصر عليهم في معركة أجينكورت، وأسفرت هذه المعركة عن موافقة الملك الفرنسيِّ على أن يتروَّج هنري بابنته، وجعله ولي عهده على فرنسا؛ إلا أن هنري قد توفي في عام ١٤٢٢، ولم يفز بحكم أيِّ من إنجلترا أو فرنسا، مما تسبُّ في فقدان الإنجليز لمعظم المكاسب الَّتي كانوا قد حقّقوها في فرنسا.

🔵 توجُّه الفرسان الفرنسيُّون بخيولهم نحو الجيش الإنجليزيِّ الصغير الَّذِي كان يقوده الملك هنري الخامس، فما كان من الرُّماة الإنجليز إلا أن أمطروهم بوابل من السِّهَام الَّتِي قتلتهم..

فئران تحمل براغيث ...