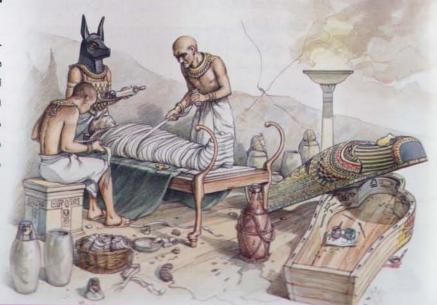

#### كَيفيَّة تجهيز المومياوات

يعود أصل كلمة مومياء إلى كلمة فارسيّة تعني قطرانًا: إذ إن الفُرْس كانوا يعتقدون خطأ أن المصريّين القدماء يحفظون أجسام موتاهم في مادة القطران، وفي واقع الأمر. فإن عمليَّة تحنيط الموتى (عمل المومياوات) تستغرق ما يريد على شهر، وتقوم على أساس إزالة كلِّ الأعضاء الحيويّة من الجسد ما عدا القلب، ثمَّ تجفيف الجسد عن طريق استخدام بعض المواد الكيميائيّة. وبعد هذا، يتمُّ حشو الجسد ببعض الأعشاب وقطع من الكتّان، ثمَّ يتمُّ لفّة بالمزيد من الكتان، وكان المصريّون القدماء يقومون بهذه العملية بهدف حفظ جسد المتوفّى: اعتقادًا منهم أن أجزاء روح الشخص الميت، والمعروفة باسم الكا والبا ستبعث الحياة بعد موتها.

پرتدي الكاهن المسؤول عن عمليّة التحنيط فناعًا على شكل رأس
 حيوان ابن آوي؛ لينوب عن أنوبيس إله الموت عند قدماء المصريّين.

لقد شهدت بقاع متعددة من أنحاء العالم - وفي آن واحد - ظهور الحضارات، بما في ذلك من إنشاء للمدن وازدهار للزراعة وسن لقوانين ورواج للتجارة. فكما ازدهرت الحضارة في دولتي مصر ومسوبوتاميا العظيمتين، ازدهرت أيضاً في كل من شبه الجزيرة الهندية والصين. وعلى طريقة نظيراتها من الحضارات الأخرى، قامت هاتان الحضارتان على ضفاف الأنهار.