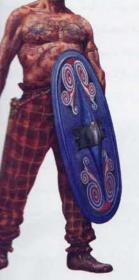

#### كيف كان السلتيون في حروبهم؟

كان السلتَّيون لا يرتدون إلا القليل من الدروع فو أثناء خـوضهم الحـروب، حتى إن بعضهم كان يحارب وهو عاري الجسد . كما أن معظمهم كانوا يتميَّرُور عن الكثير من الأوربيين بالطول الفارع، ممًّا شكًّا عاملاً مساعدًا في إرهابهم للأعداء. وعند الخرو للحروب، كانت ترتفع صيحات المحاربين وينفخ ف الأبواق إيذانًا بالنَّهاب إلى القتال، وكانوا يندفعو إلى ساحات القــتال في عربات حربيَّة تجرُّ ها الخيول ولكنهم كانوا سرعان ما ينزلون منها لقتال الأعدا ومن عاداتهم بعد انتهاء القـتال أنَّهم كـانوا يُنْظمُو قصائدً وأغانيَ تمدح شجاعتهم 🌉

في غمار هذه المعارك.

🕜 محاربٌ سلتيَّ ذو شعــر طــويل يرتدي سروالاً ملوَّنا ويتسلح بسيف ودرع. كان أعداءهمذا المحمارب يخشمون خوض الحروب ضدّه.