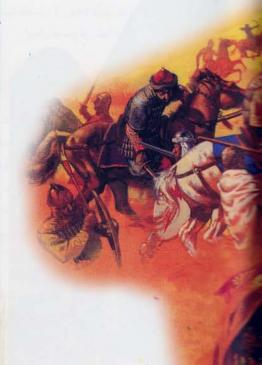

#### كيف كان السلتيون في حروبهم؟

كان السلتَّيون لا يرتدون إلا القليل من الدروع فو أثناء خـوضهم الحـروب، حتى إن بعضهم كان يحارب وهو عاري الجسد . كما أن معظمهم كانوا يتميَّرُور عن الكثير من الأوربيين بالطول الفارع، ممًّا شكًّا عاملاً مساعدًا في إرهابهم للأعداء. وعند الخرو للحروب، كانت ترتفع صيحات المحاربين وينفخ ف الأبواق إيذانًا بالنَّهاب إلى القتال، وكانوا يندفعو إلى ساحات القــتال في عربات حربيَّة تجرُّ ها الخيول ولكنهم كانوا سرعان ما ينزلون منها لقتال الأعدا ومن عاداتهم بعد انتهاء القـتال أنَّهم كـانوا يُنْظمُو قصائدً وأغانيَ تمدح شجاعتهم 🌉

في غمار هذه المعارك.

🕜 محاربٌ سلتيَّ ذو شعــر طــويل يرتدي سروالاً ملوَّنا ويتسلح بسيف ودرع. كان أعداءهمذا المحمارب يخشمون خوض الحروب ضدّه.