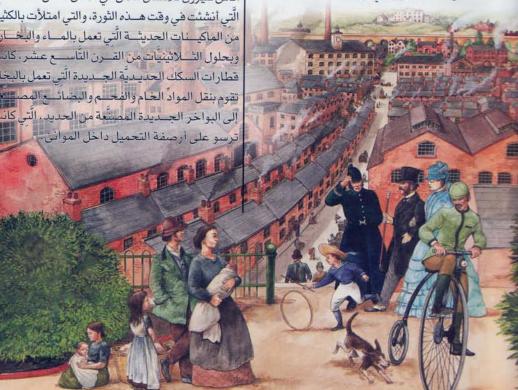

وقد انتشرت أفكارهم نتيجة اختراع الطباعة الَّتِي استطاعوا من خلالها أن

يدوِّنوا هذه الأفكار وينشروها في بقاع متفرِّقة من أنحاء العالَم. كما شهد العالم - في بداية القرن الثَّامِن عشر - عصراً من الثورات والتغيرات السياسيَّة والاقتصاديَّة المهمَّة. وبحلول القرن التَّاسع عشر قام الفرنسيُّون بعزل ملكهم من العرش، وتوحُّدت المستعمرات الأمريكيَّة الجديدة تحت اسم الولايات المتَّحدة، كما بدأت الثورة الصناعيَّة في إنجلترا.