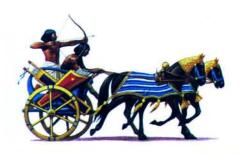

#### مَنْ أُولُ مَن اسِتخدموا العربات الحربية القديمة؟

الجيوش البدائية هي أوَّل مَن استخدم العربات الحربيَّة

كانت العربة الحربيّة القديمة عبارةً عن عربة ذات عجلتين مصنَّعةً من الخشب، ويجرُّها حصانٌ واحدُّ أو اثنان، وتتميّز بسرعتها الفائقة. وممّا يُذكر أنَّ المصريّين والحيثيِّين – الَّذينَ ينتمون لمنطقة الأناضول المعروفة حاليًا بتركيا - استخدموا العربات الحربيَّة في المعارك الطاحنة الَّتي دارت بينهم في القدّم. وتجدر الإشارة إلى أنَّ هذه العربات كانت تُستخدم في أغراض أخرى غير حربية؛ حيث استخدمها النبلاء في التجوّل حول المناطق الريفيَّة وصَيِّد الحيوانات البرِّيَّة كالبقر الوحشيِّ.

 كانت العربات الحربيّة في مصر القديمة تُجُرُّ بواسطة حصانين. وقد جرت العادة على أن يستخدم العربة الواحدة مقاتلان، أحدهما يقوم بقيادتها، والآخر يقوم برمي السَّهَام أو رَشِّق الرِّماح ناحية العدوِّ.

> 🖨 أضاف الملك نبوخذ نصر الثَّاني مباني جديدةً لمدينة بابل،