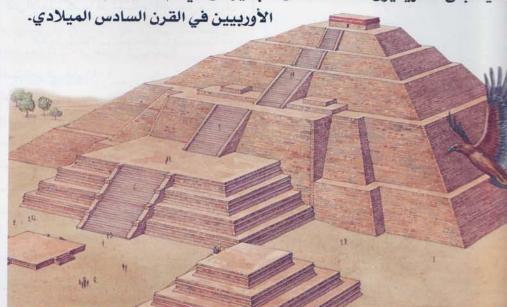

بنى قدماء المكسيك معابد مثل هذا المعبد الَّذِي تَمَّ بناؤه في مدينة تييتيواكان؛ الَّتِي بلغت أزهى عصورها في حَوَالَيْ عام ٥٠٠ بعد الميلاد، عندما كان يعيش فيها ما يقرب من حَوَالَيْ ٢٠٠٠٠ نسمة.

#### مَنِ الَّذِي بنى المعابد الهرميَّة في أمريكا القديمة؟

بنى قدماء البشر النين كانوا يعيشون في وسط أمريكا مثل سكان مدينة تييتيواكان وشعوب المايا النين بلغوا أزهى عصور قوَّتهم في الفترة ما بين عامي (٢٠٠ - ٩٠٠ بعد الميلاد)؛ حيث قاموا بتشييد العديد من المدن مثل مدينة تيكال المعروفة حاليًّا باسم جواتيمالا، إضافةً إلى بنائهم للمعابد الهرميَّة الضخمة، وقد اعتاد شعب المايا على بناء معبد عال، في وسط كلِّ مدينة يقومون بتشييدها، ياخذ الشُّكل الهرميَّ وتحيط به يقومون بتشييدها، ياخذ الشُّكل الهرميَّ وتحيط به يقومون بتشييدها، يا خذاً الشُّكل الهرميَّ وتحيط به يقومون بتشييدها، يا خياً الشُّكل الهرميَّ وتحيط به يقومون بتشييدها، يا خياً المرميَّ وتحيط به يقومون بتشييدها، يا خياً المنافقة المرميَّ وتحيط به يناء المنافقة المنافقة المرميَّ وتحيط به يقومون بتشييدها، يا المنافقة المنافقة المرميَّ وتحيط به ينافقه المنافقة الم