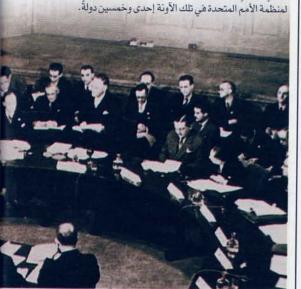

#### العالم الحديث

لماذا أُطلق على الحرب العالمية الأولى لقب الحرب العصرية؟ في أيَّة فترة عانت دول العالم المتقدمة كسادًا اقتصاديًا هائلا؟ لماذا تَمَّ إنشاء منظَّمة الأمم المتَّحدة؟ مَن الَّذي تسبَّب كتابه الأحمر الصَّغير في إثارة الكثير من المشاكل؟ ما مفهوم الشيوعية؟