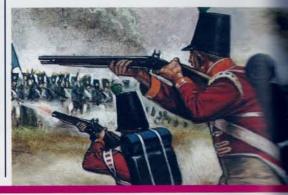

الشَّاقَّة.

أو حتى معلم.

ما سر القوة الكبيرة التي تميز

بها الجيش الروماني؟ كان الجيش الروماني يتلقى أحسن التدريبات، كما

يتفوَّق على أعدائه من حيث القدرة على ضبط النفس.

وكانت فرق الجيش الرومانيِّ الَّتي تتألَّف تقريبًا من

٥٠٠٠ فـرد من الجنود المشاة أفضل الفرق على الإطلاق؛ حيث إنَّهم كانوا دائمًا ما يبدءون معاركهم

برشق الأعداء بالرِّماح، ثم يندفعون اندفاعًا إلى أرض المعركة محتمين بدروعهم الواقية ومستخدمين

سيوفهم القصيرة في طعن جنود الأعداء. كما أن الجنود الرومان كانوا مدرَّبين جيدًا على السير