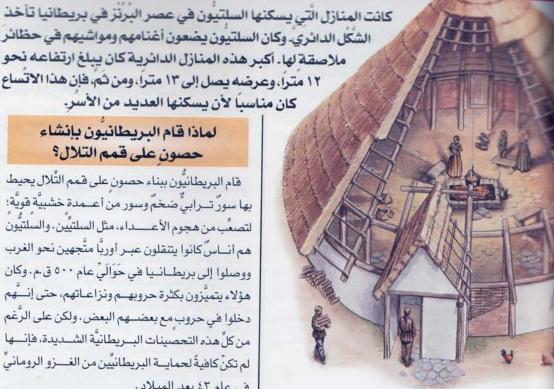

#### كان مناسبًا لأن يسكنها العديد من الأسر. لماذا قام البريطانيون بإنشاء حصون على قمم التلال؟

قام البريطانيُّون ببناء حصون على قمم التِّلال يحيط بها سورٌ ترابيُّ ضخمٌ وسور من أعمدة خشبيَّة قويَّة؛ لتصعُّب من هجوم الأعـــداء، مثل السلتيِّين. والسَّلتيُّونُ هم أناسٌ كانوا يتنقلون عبر أوربًّا متَّجهين نحو الغرب ووصلوا إلى بريطانيا في حَوَالَيِّ عام ٥٠٠ ق.م. وكان هؤلاء يتميَّزون بكثرة حروبهم ونزاعاتهم، حتى إنهم دخلوا في حروب مع بعضهم البعض. ولكن على الرَّغم من كلِّ هذه التحصينات البريطانيَّة الشديدة، فإنها لم تكنُّ كافيةً لحمايــة البريطانيِّين من الغـــزو الرومانيِّ في عام ٤٢ بعد الميلاد.

 كانت قلعة ميدن التي تم بناؤها في عصر الحديد والواقعة في مدينة دورسيّت البريط انيَّة حصنًا منيعًا من حصون السلتيين البريطانيين. وقد وقعت في أيدي الجيش الروماني في فسترة الغزو

الرومانيُ لبريطانيا، غير أنَّها ظلَّت معلَّما أثريًّا مهمًّا قرابة الألفي عام.